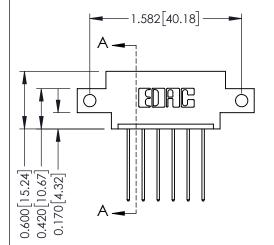

## **Mounting Option**

12-.128 (3.25) Dia. Side Mounting Holes



## **Contact Detail**

541-Wire Wrap .025 Sq.(0.64 Sq.) - Tail LG=.750(19.05) .156 [3.96] Contact Spacing x .200 [5.08] Row Spacing

THIS IS A C.A.D. GENERATED DRAWING DO NOT MAKE MANUAL REVISIONS TO MASTER.



ISSUE NUMBER

ORIGINAL

1





**See Accompanying Pages for:** 

- **Contact Bend Details**
- **Mounting Options**

| 337 / 387 Series Card Edge Connector |
|--------------------------------------|
| Part Number: 387-006-541-612         |

YOUR CONNECTION TO QUALITY & SERVICE

**EDAC INC** TORONTO, ONTARIO CANADA

THESE DRAWINGS AND SPECIFICATIONS ARE THE PROPERTY OF EDAC INC., AND SHALL NOT BE REPRODUCED, OR COPIED OR USED AS THE BASIS FOR THE MANUFACTURE OR SALE OF APPARATUS WITHOUT WRITTEN PERMISSION.

| DRAWN: J.LEE   | DATE: OCT. 06/09 |               |  |
|----------------|------------------|---------------|--|
| CHECKED:       | DATE:            |               |  |
| SCALE: NTS     | SHEET            | 1 <b>OF</b> 3 |  |
| DRAWING NUMBER |                  | ISSUE         |  |
| 337 Assembly   |