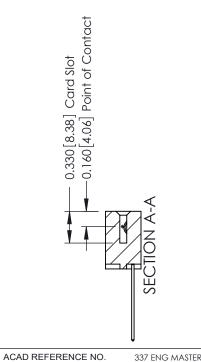

ISSUE NUMBER

ORIGINAL

1

| 337 / 387 Series Card Edge Connector                                  |                                                                                                                                                                                                 | ACAD REFERENCE NO. | 337 ENG          | G MASTER      |
|-----------------------------------------------------------------------|-------------------------------------------------------------------------------------------------------------------------------------------------------------------------------------------------|--------------------|------------------|---------------|
| Contact Bend Detail                                                   | ١                                                                                                                                                                                               |                    | DATE: OCT. 06/09 |               |
| Confact Bend Defail                                                   |                                                                                                                                                                                                 | CHECKED:           | DATE:            |               |
| EDAC INC TORONTO, ONTARIO CANADA YOUR CONNECTION TO QUALITY & SERVICE | THESE DRAWINGS AND SPECIFICATIONS ARE THE PROPERTY OF EDAC INC.,AND SHALL NOT BE REPRODUCED,OR COPIED OR USED AS THE BASIS FOR THE MANUFACTURE OR SALE OF APPARATUS WITHOUT WRITTEN PERMISSION. | SCALE: NTS         | SHEET            | 2 <b>OF</b> 3 |
|                                                                       |                                                                                                                                                                                                 | DRAWING NUMBER     |                  | ISSUE         |
|                                                                       |                                                                                                                                                                                                 | 337 Assembly       |                  | 1             |