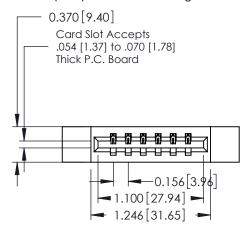

ISSUE NUMBER

ORIGINAL

1

**See Accompanying Pages for:** 

- **Contact Bend Details**
- **Mounting Options**

| 337 / 387 Series Card Edge Connector |
|--------------------------------------|
| Part Number: 387-006-541-612         |