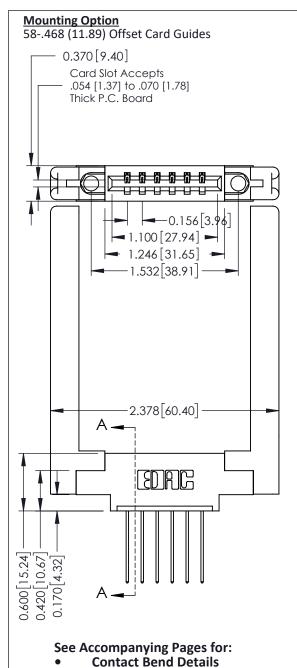

**Mounting Options** 

## **Contact Detail**

541-Wire Wrap .025 Sq.(0.64 Sq.) - Tail LG=.750(19.05) .156 [3.96] Contact Spacing x .200 [5.08] Row Spacing

THIS IS A C.A.D. GENERATED DRAWING DO NOT MAKE MANUAL REVISIONS TO MASTER.

ISSUE NUMBER

ORIGINAL

A-A

SECTION

337 ENG MASTER

337 / 387 Series Card Edge Connector

YOUR CONNECTION TO QUALITY & SERVICE

TORONTO, ONTARIO CANADA

THESE DRAWINGS AND SPECIFICATIONS ARE THE PROPERTY OF EDAC INC.,AND SHALL NOT BE REPRODUCED, OR COPIED OR USED AS THE BASIS FOR THE MANUFACTURE OR SALE OF APPARATUS WITHOUT WRITTEN PERMISSION.

| DRAWN: J.LEE   | DATE: OCT. 06/09 |               |
|----------------|------------------|---------------|
| CHECKED:       | DATE:            |               |
| SCALE: NTS     | SHEET            | 1 <b>OF</b> 3 |
| DRAWING NUMBER |                  | ISSUE         |
| 337 Assembly   |                  | 1             |