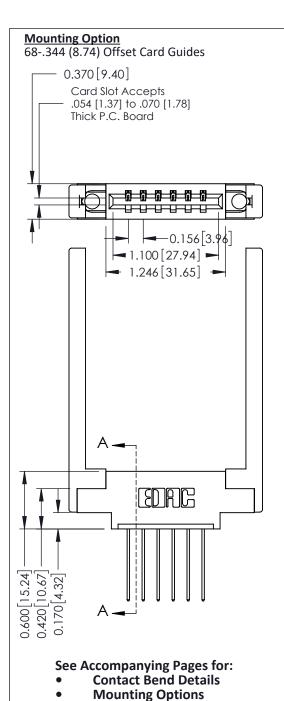

**Contact Detail** 

541-Wire Wrap .025 Sq.(0.64 Sq.) - Tail LG=.750(19.05) .156 [3.96] Contact Spacing x .200 [5.08] Row Spacing

THIS IS A C.A.D. GENERATED DRAWING DO NOT MAKE MANUAL REVISIONS TO MASTER.

ISSUE NUMBER

SECTION

337 ENG MASTER

ORIGINAL

337 / 387 Series Card Edge Connector Part Number: 387-006-541-668

THESE DRAWINGS AND SPECIFICATIONS ARE THE PROPERTY OF EDAC INC.,AND SHALL NOT BE REPRODUCED,OR COPIED OR USED AS THE BASIS FOR THE MANUFACTURE OR SALE OF APPARATUS WITHOUT WRITTEN PERMISSION.

ACAD REFERENCE NO.

Point of Contact Card Slot

0.330 [8.38] 0.160[4.06]

YOUR CONNECTION TO QUALITY & SERVICE

**EDAC INC** TORONTO, ONTARIO CANADA

ISSUE NUMBER

ORIGINAL

1