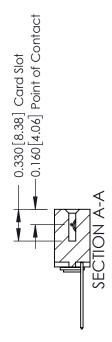

## **See Accompanying Pages for:**

- **Contact Bend Details**
- **Mounting Options**

| 337 / 387 Series Card Edge Connector |
|--------------------------------------|
| Part Number: 387-006-542-103         |