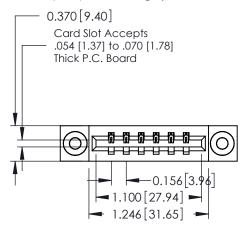

## **See Accompanying Pages for:**

- **Contact Bend Details**
- **Mounting Options**

| 337 / 387 Series Card Edge Connector |
|--------------------------------------|
| Part Number: 387-006-542-103         |