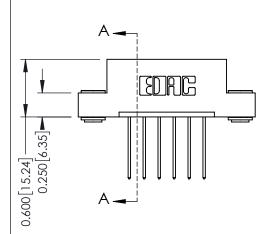

## **Contact Detail**

542-Wire Wrap .025 Sq.(0.64 Sq.) - Tail LG=.645(16.38) .156 [3.96] Contact Spacing x .200 [5.08] Row Spacing

THIS IS A C.A.D. GENERATED DRAWING DO NOT MAKE MANUAL REVISIONS TO MASTER.

## **See Accompanying Pages for:**

- **Contact Bend Details**
- **Mounting Options**

| 337 / 387 Series Card Edge Connector |
|--------------------------------------|
| Part Number: 387-006-542-103         |