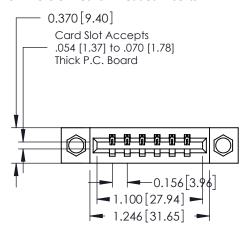

## **See Accompanying Pages for:**

- **Contact Bend Details**
- **Mounting Options**

| 337 / 387 Series Card Edge Connector |
|--------------------------------------|
| Part Number: 387-006-542-107         |