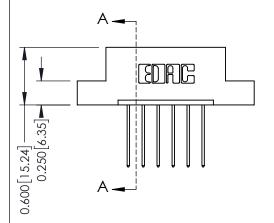

## **Contact Detail**

542-Wire Wrap .025 Sq.(0.64 Sq.) - Tail LG=.645(16.38) .156 [3.96] Contact Spacing x .200 [5.08] Row Spacing

THIS IS A C.A.D. GENERATED DRAWING DO NOT MAKE MANUAL REVISIONS TO MASTER.