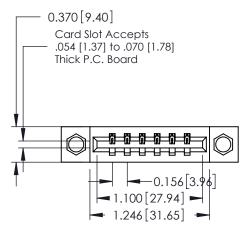

## **See Accompanying Pages for:**

- **Contact Bend Details**
- **Mounting Options**

| 337 / 387 Series Card Edge Connector |
|--------------------------------------|
| Part Number: 387-006-542-607         |

## **Contact Detail**

542-Wire Wrap .025 Sq.(0.64 Sq.) - Tail LG=.645(16.38) .156 [3.96] Contact Spacing x .200 [5.08] Row Spacing

THIS IS A C.A.D. GENERATED DRAWING DO NOT MAKE MANUAL REVISIONS TO MASTER.