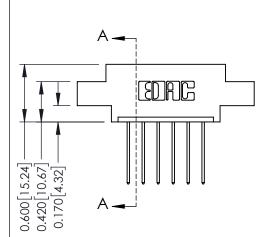

## **Mounting Option**

07-M3-0.5 Metric Threaded Inserts

## **Contact Detail**

542-Wire Wrap .025 Sq.(0.64 Sq.) - Tail LG=.645(16.38) .156 [3.96] Contact Spacing x .200 [5.08] Row Spacing

THIS IS A C.A.D. GENERATED DRAWING DO NOT MAKE MANUAL REVISIONS TO MASTER.