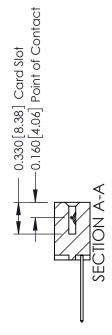

## **See Accompanying Pages for:**

- **Contact Bend Details**
- **Mounting Options**

| 337 / 387 Series Card Edge Connector |
|--------------------------------------|
| Part Number: 387-006-542-607         |