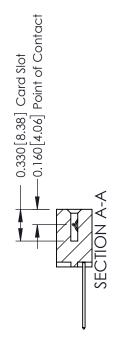

337 FNG MASTER

ACAD REFERENCE NO.

ISSUE NUMBER

ORIGINAL

1

| 337 / 387 Series Card Edge                                            | 337 / 387 Series Card Edge Connector                                                                                                                                                             |                | 337 ENG MASTER   |               |
|-----------------------------------------------------------------------|--------------------------------------------------------------------------------------------------------------------------------------------------------------------------------------------------|----------------|------------------|---------------|
| Contact Bend Detail                                                   |                                                                                                                                                                                                  | DRAWN: J.LEE   | DATE: OCT. 06/09 |               |
|                                                                       |                                                                                                                                                                                                  | CHECKED:       | DATE:            |               |
| EDAC INC TORONTO, ONTARIO CANADA YOUR CONNECTION TO QUALITY & SERVICE | THESE DRAWINGS AND SPECIFICATIONS ARE THE PROPERTY OF EDAC INC.,AND SHALL NOT BE REPRODUCED, OR COPIED OR USED AS THE BASIS FOR THE MANUFACTURE OR SALE OF APPARATUS WITHOUT WRITTEN PERMISSION. | SCALE: NTS     | SHEET            | 2 <b>OF</b> 3 |
|                                                                       |                                                                                                                                                                                                  | DRAWING NUMBER |                  | ISSUE         |
|                                                                       |                                                                                                                                                                                                  | 337 Assembly   |                  | 1             |