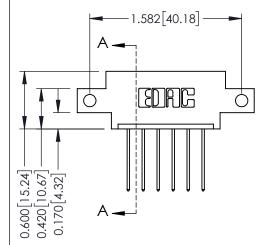

## **Mounting Option**

12-.128 (3.25) Dia. Side Mounting Holes

## **Contact Detail**

542-Wire Wrap .025 Sq.(0.64 Sq.) - Tail LG=.645(16.38) .156 [3.96] Contact Spacing x .200 [5.08] Row Spacing

THIS IS A C.A.D. GENERATED DRAWING DO NOT MAKE MANUAL REVISIONS TO MASTER.