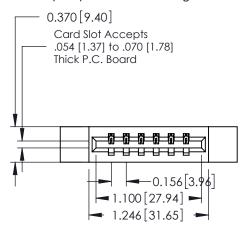

ISSUE NUMBER

ORIGINAL

**See Accompanying Pages for:** 

- **Contact Bend Details**
- **Mounting Options**

337 / 387 Series Card Edge Connector Part Number: 387-006-542-612

**EDAC INC** TORONTO, ONTARIO CANADA