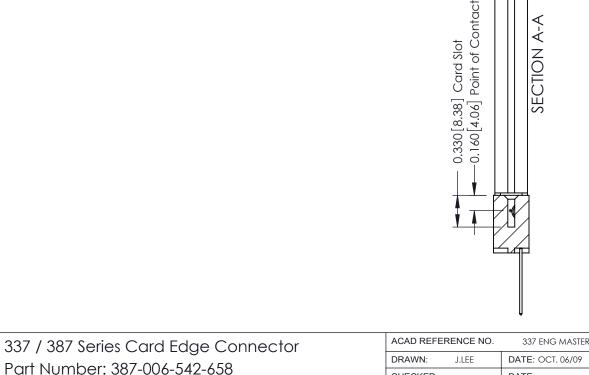

| 337 / 387 Series Card Edge Connector<br>Contact Bend Detail           |                                                                                                                                                                                                  | ACAD REFERENCE NO. 337 E |                  | G MASTER      |
|-----------------------------------------------------------------------|--------------------------------------------------------------------------------------------------------------------------------------------------------------------------------------------------|--------------------------|------------------|---------------|
|                                                                       |                                                                                                                                                                                                  | DRAWN: J.LEE             | DATE: OCT. 06/09 |               |
|                                                                       |                                                                                                                                                                                                  | CHECKED:                 | CKED: DATE:      |               |
| EDAC INC TORONTO, ONTARIO CANADA YOUR CONNECTION TO QUALITY & SERVICE | THESE DRAWINGS AND SPECIFICATIONS ARE THE PROPERTY OF EDAC INC.,AND SHALL NOT BE REPRODUCED, OR COPIED OR USED AS THE BASIS FOR THE MANUFACTURE OR SALE OF APPARATUS WITHOUT WRITTEN PERMISSION. | SCALE: NTS               | SHEET            | 2 <b>OF</b> 3 |
|                                                                       |                                                                                                                                                                                                  | DRAWING NUMBER           |                  | ISSUE         |
|                                                                       |                                                                                                                                                                                                  | 337 Assembly             |                  | 1             |