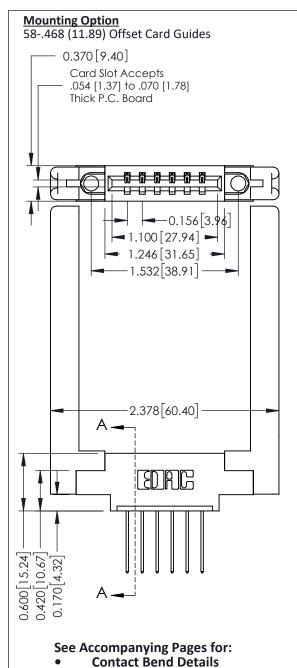

**Mounting Options** 

**Contact Detail** 

542-Wire Wrap .025 Sq.(0.64 Sq.) - Tail LG=.645(16.38) .156 [3.96] Contact Spacing x .200 [5.08] Row Spacing

THIS IS A C.A.D. GENERATED DRAWING DO NOT MAKE MANUAL REVISIONS TO MASTER.