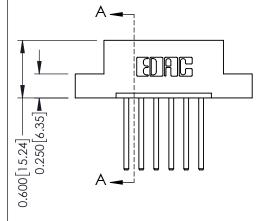

## **Mounting Option**

04-.156 (3.96) Dia. Mounting Holes



## **Contact Detail**

THIS IS A C.A.D. GENERATED DRAWING 544-Wire Wrap .050x.025(1.27x0.64) - Tail LG=.750(19.05)po not make manual revisions to master. .156 [3.96] Contact Spacing x .200 [5.08] Row Spacing



ISSUE NUMBER

ORIGINAL

1





**See Accompanying Pages for:** 

- **Contact Bend Details**
- **Mounting Options**

| 337 / 387 Series Card Edge Connector |
|--------------------------------------|
| Part Number: 387-006-544-104         |



**EDAC INC** TORONTO, ONTARIO CANADA

THESE DRAWINGS AND SPECIFICATIONS ARE THE PROPERTY OF EDAC INC., AND SHALL NOT BE REPRODUCED, OR COPIED OR USED AS THE BASIS FOR THE MANUFACTURE OR SALE OF APPARATUS WITHOUT WRITTEN PERMISSION.

| ACAD REFERENCE NO. | 337 ENG MASTER   |  |  |
|--------------------|------------------|--|--|
| DRAWN: J.LEE       | DATE: OCT. 06/09 |  |  |
| CHECKED:           | DATE:            |  |  |
| SCALE: NTS         | SHEET 1 OF 3     |  |  |
| DRAWING NUMBER     | ISSUE            |  |  |
| 337 Assembly       | 1                |  |  |



ISSUE NUMBER

O