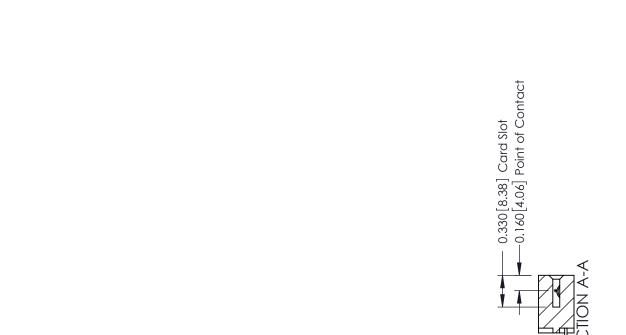

ISSUE NUMBER

ORIGINAL

1

| 337 / 387 Series Card Edge                                            | ACAD REFERENCE NO.                                                                                                                                                                                | 337 ENG MASTER |                  |               |
|-----------------------------------------------------------------------|---------------------------------------------------------------------------------------------------------------------------------------------------------------------------------------------------|----------------|------------------|---------------|
| Contact Bend Detail                                                   |                                                                                                                                                                                                   | DRAWN: J.LEE   | DATE: OCT. 06/09 |               |
|                                                                       |                                                                                                                                                                                                   | CHECKED:       | DATE:            |               |
| EDAC INC TORONTO, ONTARIO CANADA YOUR CONNECTION TO QUALITY & SERVICE | THESE DRAWINGS AND SPECIFICATIONS ARE THE PROPERTY OF EDAC INC., AND SHALL NOT BE REPRODUCED, OR COPIED OR USED AS THE BASIS FOR THE MANUFACTURE OR SALE OF APPARATUS WITHOUT WRITTEN PERMISSION. | SCALE: NTS     | SHEET            | 2 <b>OF</b> 3 |
|                                                                       |                                                                                                                                                                                                   | DRAWING NUMBER |                  | ISSUE         |
|                                                                       |                                                                                                                                                                                                   | 337 Assembly   |                  | 1             |