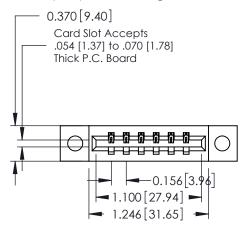

ISSUE NUMBER

ORIGINAL

1

**See Accompanying Pages for:** 

- **Contact Bend Details**
- **Mounting Options**

| 337 / 387 Series Card Edge Connector |
|--------------------------------------|
| Part Number: 387-006-544-104         |