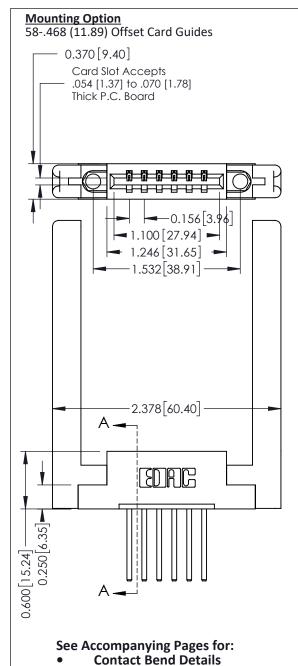

**Mounting Options** 

**Contact Detail** 

THIS IS A C.A.D. GENERATED DRAWING 544-Wire Wrap .050x.025(1.27x0.64) - Tail LG=.750(19.05)po NOT MAKE MANUAL REVISIONS TO MASTER. .156 [3.96] Contact Spacing x .200 [5.08] Row Spacing

ISSUE NUMBER

ORIGINAL

A-A

SECTION

337 / 387 Series Card Edge Connector Part Number: 387-006-544-158

**EDAC INC** TORONTO, ONTARIO CANADA

ARE THE PROPERTY OF EDAC INC., AND OR USED AS THE BASIS FOR THE WITHOUT WRITTEN PERMISSION.

| DRAWN: J.LEE   | DATE: OCT. 06/09 |  |  |
|----------------|------------------|--|--|
| CHECKED:       | DATE:            |  |  |
| SCALE: NTS     | SHEET 1 OF 3     |  |  |
| DRAWING NUMBER | ISSUE            |  |  |
|                |                  |  |  |