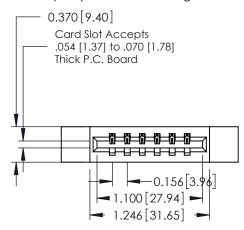

ISSUE NUMBER ORIGINAL

1

**See Accompanying Pages for:** 

- **Contact Bend Details**
- **Mounting Options**

| 337 / 387 Series Card Edge Connector |
|--------------------------------------|
| Part Number: 387-006-544-612         |