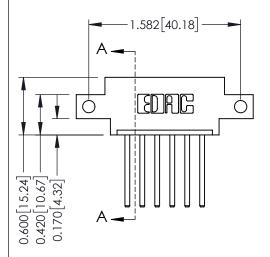

## **Mounting Option**

12-.128 (3.25) Dia. Side Mounting Holes

ISSUE NUMBER ORIGINAL

1

**See Accompanying Pages for:** 

- **Contact Bend Details**
- **Mounting Options**

| 337 / 387 Series Card Edge Connector |
|--------------------------------------|
| Part Number: 387-006-544-612         |