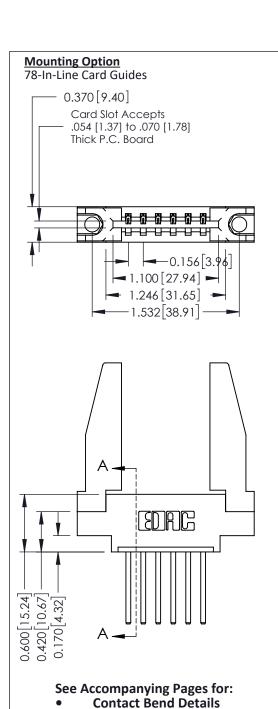

**Mounting Options** 

**Contact Detail** 

THIS IS A C.A.D. GENERATED DRAWING 544-Wire Wrap .050x.025(1.27x0.64) - Tail LG=.750(19.05)po NOT MAKE MANUAL REVISIONS TO MASTER. .156 [3.96] Contact Spacing x .200 [5.08] Row Spacing