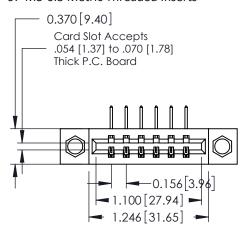

## **Contact Detail**

558-90 Degree Bend (Code 541 Contacts)

.156 [3.96] Contact Spacing x .200 [5.08] Row Spacing

THIS IS A C.A.D. GENERATED DRAWING DO NOT MAKE MANUAL REVISIONS TO MASTER.

ISSUE NUMBER

ORIGINAL

## **See Accompanying Pages for:**

- **Contact Bend Details**
- **Mounting Options**

| 337 / 387 Series Card Edge Connector |
|--------------------------------------|
| Part Number: 387-006-558-107         |