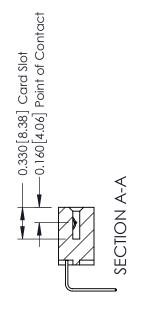

## **Contact Detail**

558-90 Degree Bend (Code 541 Contacts)

.156 [3.96] Contact Spacing x .200 [5.08] Row Spacing

THIS IS A C.A.D. GENERATED DRAWING DO NOT MAKE MANUAL REVISIONS TO MASTER.

ISSUE NUMBER

ORIGINAL