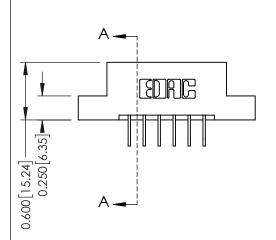

## **Contact Detail**

558-90 Degree Bend (Code 541 Contacts)

.156 [3.96] Contact Spacing x .200 [5.08] Row Spacing

THIS IS A C.A.D. GENERATED DRAWING DO NOT MAKE MANUAL REVISIONS TO MASTER.

ISSUE NUMBER

ORIGINAL