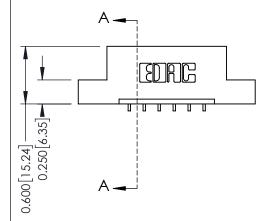

**Mounting Option** 

04-.156 (3.96) Dia. Mounting Holes

**Contact Detail** 

559-90 Degree Bend (Code 541 Contacts)

.156 [3.96] Contact Spacing x .200 [5.08] Row Spacing

THIS IS A C.A.D. GENERATED DRAWING DO NOT MAKE MANUAL REVISIONS TO MASTER.

ISSUE NUMBER

ORIGINAL

1

**See Accompanying Pages for:** 

- **Contact Bend Details**
- **Mounting Options**

| 337 / 387 Series Card Edge Connector |
|--------------------------------------|
| Part Number: 387-006-559-104         |