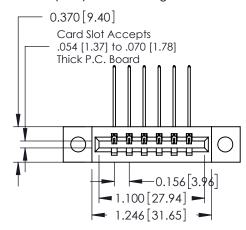

**Mounting Option** 

04-.156 (3.96) Dia. Mounting Holes

**Contact Detail** 

559-90 Degree Bend (Code 541 Contacts)

.156 [3.96] Contact Spacing x .200 [5.08] Row Spacing

THIS IS A C.A.D. GENERATED DRAWING DO NOT MAKE MANUAL REVISIONS TO MASTER.

ISSUE NUMBER

ORIGINAL

1

**See Accompanying Pages for:** 

- **Contact Bend Details**
- **Mounting Options**

| 337 / 387 Series Card Edge Connector |
|--------------------------------------|
| Part Number: 387-006-559-104         |