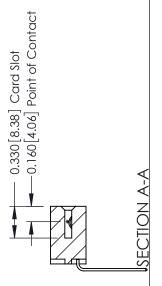

**Mounting Option** 

04-.156 (3.96) Dia. Mounting Holes

**Contact Detail** 

559-90 Degree Bend (Code 541 Contacts)

.156 [3.96] Contact Spacing x .200 [5.08] Row Spacing

THIS IS A C.A.D. GENERATED DRAWING DO NOT MAKE MANUAL REVISIONS TO MASTER.

ISSUE NUMBER

ORIGINAL

1

**See Accompanying Pages for:** 

- **Contact Bend Details**
- **Mounting Options**

| 337 / 387 Series Card Edge Connector |
|--------------------------------------|
| Part Number: 387-006-559-104         |