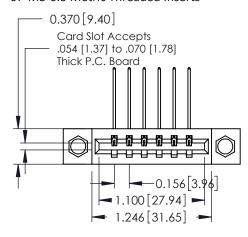

## **Mounting Option**

07-M3-0.5 Metric Threaded Inserts

## **See Accompanying Pages for:**

- **Contact Bend Details**
- **Mounting Options**

| 337 / 387 Series Card Edge | Connector |
|----------------------------|-----------|
| Part Number: 387-006-559-  | 107       |