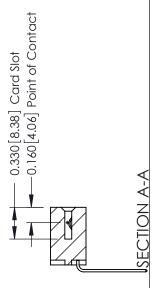

## **Contact Detail**

559-90 Degree Bend (Code 541 Contacts) .156 [3.96] Contact Spacing x .200 [5.08] Row Spacing THIS IS A C.A.D. GENERATED DRAWING DO NOT MAKE MANUAL REVISIONS TO MASTER.

ISSUE NUMBER 1 ORIGINAL