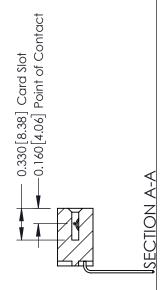

ACAD REFERENCE NO.

ISSUE NUMBER

ORIGINAL

1

| 337 / 387 Series Card Edge Connector<br>Contact Bend Detail |                                                                                                                                                                                                 | ACAD REFERENCE NO. | 337 ENG MASTER   |               |
|-------------------------------------------------------------|-------------------------------------------------------------------------------------------------------------------------------------------------------------------------------------------------|--------------------|------------------|---------------|
|                                                             |                                                                                                                                                                                                 | DRAWN: J.LEE       | DATE: OCT. 06/09 |               |
|                                                             |                                                                                                                                                                                                 | CHECKED:           | DATE:            |               |
| CANADA CANADA                                               | THESE DRAWINGS AND SPECIFICATIONS ARE THE PROPERTY OF EDAC INC.,AND SHALL NOT BE REPRODUCED,OR COPIED OR USED AS THE BASIS FOR THE MANUFACTURE OR SALE OF APPARATUS WITHOUT WRITTEN PERMISSION. | SCALE: NTS         | SHEET            | 2 <b>OF</b> 3 |
|                                                             |                                                                                                                                                                                                 | DRAWING NUMBER     |                  | ISSUE         |
|                                                             |                                                                                                                                                                                                 | 337 Assembly       |                  | 1             |