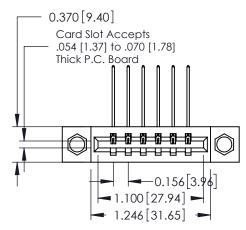

**Mounting Option** 

08-#4-40 Unified Threaded Inserts

**Contact Detail** 

559-90 Degree Bend (Code 541 Contacts)

.156 [3.96] Contact Spacing x .200 [5.08] Row Spacing

THIS IS A C.A.D. GENERATED DRAWING DO NOT MAKE MANUAL REVISIONS TO MASTER.

ISSUE NUMBER

ORIGINAL

337 ENG MASTER

337 / 387 Series Card Edge Connector Part Number: 387-006-559-108

**See Accompanying Pages for: Contact Bend Details** 

EDRG

**Mounting Options** 

0.250 6.35