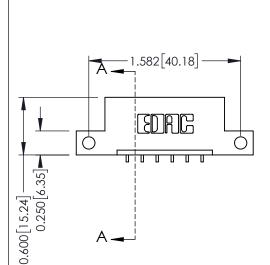

## **Mounting Option**

12-.128 (3.25) Dia. Side Mounting Holes



## **Contact Detail**

559-90 Degree Bend (Code 541 Contacts) .156 [3.96] Contact Spacing x .200 [5.08] Row Spacing THIS IS A C.A.D. GENERATED DRAWING DO NOT MAKE MANUAL REVISIONS TO MASTER.



ISSUE NUMBER

ORIGINAL

1





## **See Accompanying Pages for:**

- **Contact Bend Details**
- **Mounting Options**

| 337 / 387 Series Card Edge Connector |
|--------------------------------------|
| Part Number: 387-006-559-112         |



**EDAC INC** TORONTO, ONTARIO CANADA

THESE DRAWINGS AND SPECIFICATIONS ARE THE PROPERTY OF EDAC INC.,AND SHALL NOT BE REPRODUCED, OR COPIED OR USED AS THE BASIS FOR THE MANUFACTURE OR SALE OF APPARATUS WITHOUT WRITTEN PERMISSION.

| ACAD REFERENCE NO. | REFERENCE NO. 337 ENG MASTER |  |  |
|--------------------|------------------------------|--|--|
| DRAWN: J.LEE       | DATE: OCT. 06/09             |  |  |
| CHECKED:           | DATE:                        |  |  |
| SCALE: NTS         | SHEET 1 OF 3                 |  |  |
| DRAWING NUMBER     | ISSUE                        |