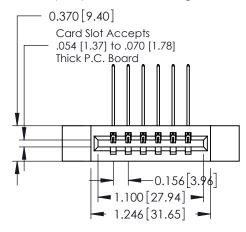

## **See Accompanying Pages for:**

- **Contact Bend Details**
- **Mounting Options**

| 337 / 387 Series Card Edge Connector |
|--------------------------------------|
| Part Number: 387-006-559-112         |