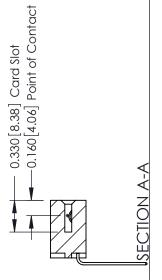

## **See Accompanying Pages for:**

- **Contact Bend Details**
- **Mounting Options**

| 337 / 387 Series Card Edge Connector |
|--------------------------------------|
| Part Number: 387-006-559-112         |