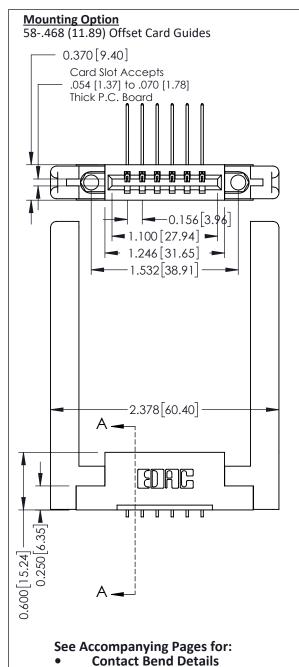

**Mounting Options** 

**Contact Detail** 

559-90 Degree Bend (Code 541 Contacts) .156 [3.96] Contact Spacing x .200 [5.08] Row Spacing

THIS IS A C.A.D. GENERATED DRAWING DO NOT MAKE MANUAL REVISIONS TO MASTER.

ISSUE NUMBER ORIGINAL

Point of Contact Card Slot 0.330 [8.38] 0.160[4.06]

337 / 387 Series Card Edge Connector Part Number: 387-006-559-158

YOUR CONNECTION TO QUALITY & SERVICE

**EDAC INC** TORONTO, ONTARIO CANADA