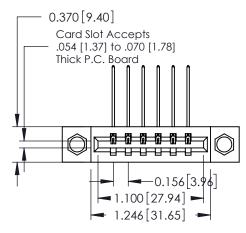

**See Accompanying Pages for:** 

- **Contact Bend Details**
- **Mounting Options**

| 337 / 387 Series Card Edge Coni | nector |
|---------------------------------|--------|
| Part Number: 387-006-559-607    |        |