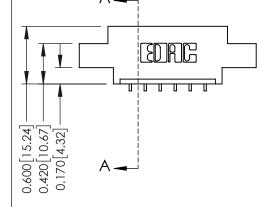

## **Mounting Option**

07-M3-0.5 Metric Threaded Inserts



## **Contact Detail**

.156 [3.96] Contact Spacing x .200 [5.08] Row Spacing

THIS IS A C.A.D. GENERATED DRAWING DO NOT MAKE MANUAL REVISIONS TO MASTER.



ISSUE NUMBER

ORIGINAL

1



559-90 Degree Bend (Code 541 Contacts)



**See Accompanying Pages for:** 

- **Contact Bend Details**
- **Mounting Options**

| 337 / 387 Series Card Edge Coni | nector |
|---------------------------------|--------|
| Part Number: 387-006-559-607    |        |



**EDAC INC** TORONTO, ONTARIO CANADA

THESE DRAWINGS AND SPECIFICATIONS ARE THE PROPERTY OF EDAC INC.,AND SHALL NOT BE REPRODUCED, OR COPIED OR USED AS THE BASIS FOR THE MANUFACTURE OR SALE OF APPARATUS WITHOUT WRITTEN PERMISSION.

| ACAD REFERENCE NO. | 337 ENG MASTER   |
|--------------------|------------------|
| DRAWN: J.LEE       | DATE: OCT. 06/09 |
| CHECKED:           | DATE:            |
| SCALE: NTS         | SHEET 1 OF 3     |
| DRAWING NUMBER     | ISSUE            |
| 337 Assembly       | 1                |



ISSUE NUMBER

ORIGINAL

1



| 337 / 387 Serie