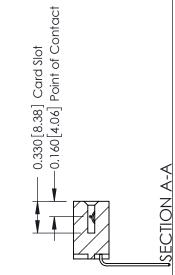

## **Contact Detail**

.156 [3.96] Contact Spacing x .200 [5.08] Row Spacing

THIS IS A C.A.D. GENERATED DRAWING DO NOT MAKE MANUAL REVISIONS TO MASTER.

ISSUE NUMBER

ORIGINAL

1

559-90 Degree Bend (Code 541 Contacts)