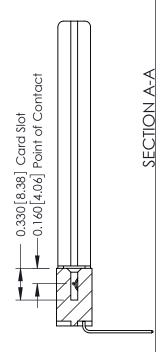

337 ENG MASTER

ACAD REFERENCE NO.

ISSUE NUMBER

ORIGINAL

1

| 337 / 387 Series Card Edge Connector |                                                                                                                                                                                                 | ACAD REFERENCE NO. | 337 ENG          | G MASTER      |
|--------------------------------------|-------------------------------------------------------------------------------------------------------------------------------------------------------------------------------------------------|--------------------|------------------|---------------|
| Contact Bend Detail                  |                                                                                                                                                                                                 | DRAWN: J.LEE       | DATE: OCT. 06/09 |               |
| Contact bend Detail                  |                                                                                                                                                                                                 | CHECKED:           | DATE:            |               |
| TORONTO, ONTARIO CANADA              | THESE DRAWINGS AND SPECIFICATIONS ARE THE PROPERTY OF EDAC INC.,AND SHALL NOT BE REPRODUCED,OR COPIED OR USED AS THE BASIS FOR THE MANUFACTURE OR SALE OF APPARATUS WITHOUT WRITTEN PERMISSION. | SCALE: NTS         | SHEET            | 2 <b>OF</b> 3 |
|                                      |                                                                                                                                                                                                 | DRAWING NUMBER     |                  | ISSUE         |
|                                      |                                                                                                                                                                                                 | 337 Assembly       |                  | 1             |