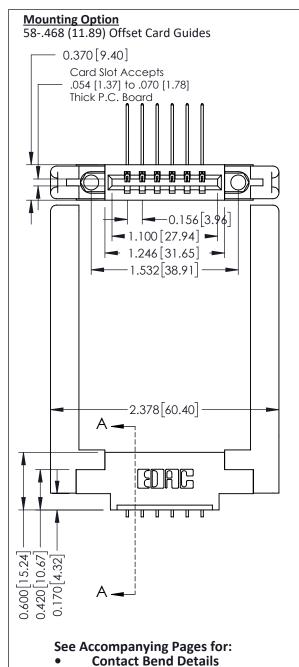

**Mounting Options** 

**Contact Detail** 

559-90 Degree Bend (Code 541 Contacts)

.156 [3.96] Contact Spacing x .200 [5.08] Row Spacing

THIS IS A C.A.D. GENERATED DRAWING DO NOT MAKE MANUAL REVISIONS TO MASTER.

ISSUE NUMBER

ORIGINAL

337 / 387 Series Card Edge Connector Part Number: 387-006-559-658

**EDAC INC** TORONTO, ONTARIO CANADA

THESE DRAWINGS AND SPECIFICATIONS ARE THE PROPERTY OF EDAC INC.,AND SHALL NOT BE REPRODUCED, OR COPIED OR USED AS THE BASIS FOR THE MANUFACTURE OR SALE OF APPARATUS WITHOUT WRITTEN PERMISSION.

| DRAWN: J.LEE   | DATE: OCT. 06/09 |               |
|----------------|------------------|---------------|
| CHECKED:       | DATE:            |               |
| SCALE: NTS     | SHEET            | 1 <b>OF</b> 3 |
| DRAWING NUMBER |                  | ISSUE         |
| 337 Assembly   |                  | 1             |