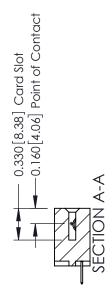

## **See Accompanying Pages for:**

- **Contact Bend Details**
- **Mounting Options**

| 337 / 387 Series Card Edge Connector |
|--------------------------------------|
| Part Number: 387-007-520-104         |