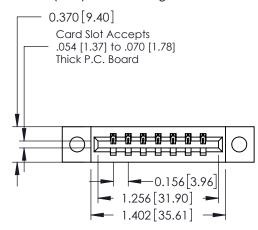

## **Contact Detail**

520-P.C. Tail .030x.018(0.76x0.46) - Tail LG=.175(4.45) .156 [3.96] Contact Spacing x .200 [5.08] Row Spacing

THIS IS A C.A.D. GENERATED DRAWING DO NOT MAKE MANUAL REVISIONS TO MASTER.

## **See Accompanying Pages for:**

- **Contact Bend Details**
- **Mounting Options**

| 337 / 387 Series Card Edge Connector |
|--------------------------------------|
| Part Number: 387-007-520-104         |