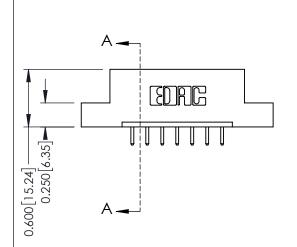

## **Mounting Option**

04-.156 (3.96) Dia. Mounting Holes

## **See Accompanying Pages for:**

- **Contact Bend Details**
- **Mounting Options**

| 337 / 387 Series Card Edge Connector |
|--------------------------------------|
| Part Number: 387-007-520-104         |