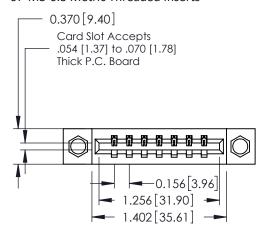

## **See Accompanying Pages for:**

- **Contact Bend Details**
- **Mounting Options**

| 337 / 387 Series Card Edge Connector |
|--------------------------------------|
| Part Number: 387-007-520-107         |