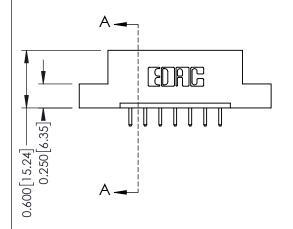

## **Mounting Option**

07-M3-0.5 Metric Threaded Inserts

## **See Accompanying Pages for:**

- **Contact Bend Details**
- **Mounting Options**

| 337 / 387 Series Card Edge Connector |
|--------------------------------------|
| Part Number: 387-007-520-107         |