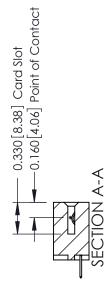

## **See Accompanying Pages for:**

- **Contact Bend Details**
- **Mounting Options**

| 337 / 387 Series Card Edge Connector |
|--------------------------------------|
| Part Number: 387-007-520-107         |