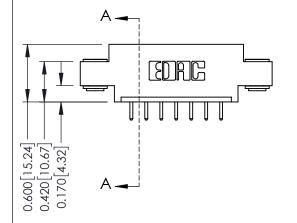

**Mounting Option** 

03-.116 (2.95) I.D. Floating Eyelets

**Contact Detail** 

520-P.C. Tail .030x.018(0.76x0.46) - Tail LG=.175(4.45) .156 [3.96] Contact Spacing x .200 [5.08] Row Spacing

THIS IS A C.A.D. GENERATED DRAWING DO NOT MAKE MANUAL REVISIONS TO MASTER.

ISSUE NUMBER

ORIGINAL

1

**See Accompanying Pages for:** 

- **Contact Bend Details**
- **Mounting Options**

| 337 / 387 Series Card Edge Connector |
|--------------------------------------|
| Part Number: 387-007-520-603         |