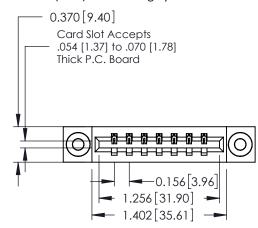

**Mounting Option** 

03-.116 (2.95) I.D. Floating Eyelets

**Contact Detail** 

520-P.C. Tail .030x.018(0.76x0.46) - Tail LG=.175(4.45) .156 [3.96] Contact Spacing x .200 [5.08] Row Spacing

THIS IS A C.A.D. GENERATED DRAWING DO NOT MAKE MANUAL REVISIONS TO MASTER.

ISSUE NUMBER

ORIGINAL

1

**See Accompanying Pages for:** 

- **Contact Bend Details**
- **Mounting Options**

| 337 / 387 Series Card Edge Connector |
|--------------------------------------|
| Part Number: 387-007-520-603         |