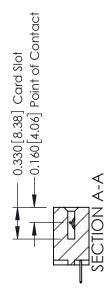

**Mounting Option** 

03-.116 (2.95) I.D. Floating Eyelets

**Contact Detail** 

520-P.C. Tail .030x.018(0.76x0.46) - Tail LG=.175(4.45) .156 [3.96] Contact Spacing x .200 [5.08] Row Spacing

THIS IS A C.A.D. GENERATED DRAWING DO NOT MAKE MANUAL REVISIONS TO MASTER.

ISSUE NUMBER

ORIGINAL

1

**See Accompanying Pages for:** 

- **Contact Bend Details**
- **Mounting Options**

| 337 / 387 Series Card Edge Connector |
|--------------------------------------|
| Part Number: 387-007-520-603         |