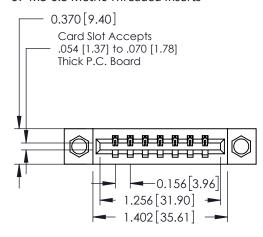

## **Contact Detail**

520-P.C. Tail .030x.018(0.76x0.46) - Tail LG=.175(4.45) .156 [3.96] Contact Spacing x .200 [5.08] Row Spacing

THIS IS A C.A.D. GENERATED DRAWING DO NOT MAKE MANUAL REVISIONS TO MASTER.

## **See Accompanying Pages for:**

- **Contact Bend Details**
- **Mounting Options**

| 337 / 387 Series Card Edge Connector |
|--------------------------------------|
| Part Number: 387-007-520-607         |