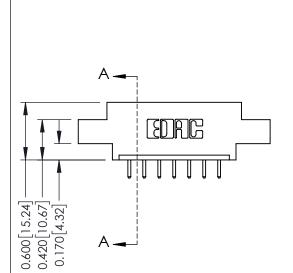

## **Mounting Option**

07-M3-0.5 Metric Threaded Inserts

## **Contact Detail**

520-P.C. Tail .030x.018(0.76x0.46) - Tail LG=.175(4.45) .156 [3.96] Contact Spacing x .200 [5.08] Row Spacing

THIS IS A C.A.D. GENERATED DRAWING DO NOT MAKE MANUAL REVISIONS TO MASTER.

## **See Accompanying Pages for:**

- **Contact Bend Details**
- **Mounting Options**

| 337 / 387 Series Card Edge Connector |
|--------------------------------------|
| Part Number: 387-007-520-607         |