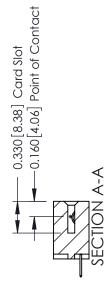

## **Contact Detail**

520-P.C. Tail .030x.018(0.76x0.46) - Tail LG=.175(4.45) .156 [3.96] Contact Spacing x .200 [5.08] Row Spacing

THIS IS A C.A.D. GENERATED DRAWING DO NOT MAKE MANUAL REVISIONS TO MASTER.

## **See Accompanying Pages for:**

- **Contact Bend Details**
- **Mounting Options**

| 337 / 387 Series Card Edge Connector |
|--------------------------------------|
| Part Number: 387-007-520-607         |