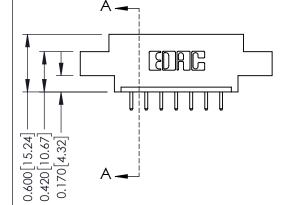

## **Mounting Option**

08-#4-40 Unified Threaded Inserts

## **Contact Detail**

520-P.C. Tail .030x.018(0.76x0.46) - Tail LG=.175(4.45) .156 [3.96] Contact Spacing x .200 [5.08] Row Spacing

THIS IS A C.A.D. GENERATED DRAWING DO NOT MAKE MANUAL REVISIONS TO MASTER.