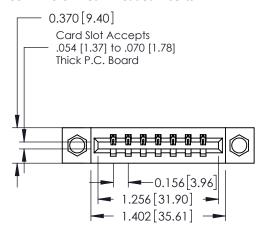

## **See Accompanying Pages for:**

- **Contact Bend Details**
- **Mounting Options**

| 337 / 387 Series Card Edge Connector |
|--------------------------------------|
| Part Number: 387-007-520-608         |