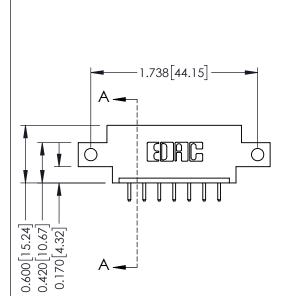

## **Mounting Option**

12-.128 (3.25) Dia. Side Mounting Holes

ISSUE NUMBER

ORIGINAL

1

**See Accompanying Pages for:** 

- **Contact Bend Details**
- **Mounting Options**

| 337 / 387 Series Card Edge Connector |
|--------------------------------------|
| Part Number: 387-007-520-612         |