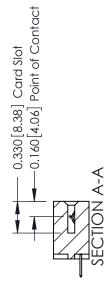

## **Contact Detail**

520-P.C. Tail .030x.018(0.76x0.46) - Tail LG=.175(4.45) .156 [3.96] Contact Spacing x .200 [5.08] Row Spacing

THIS IS A C.A.D. GENERATED DRAWING DO NOT MAKE MANUAL REVISIONS TO MASTER.

ISSUE NUMBER

ORIGINAL

1

| 337 / 387 Series Card Edge                                            | ACAD REFERENCE NO.                                                                                                                                                                                | 337 ENG MASTER |                  |               |
|-----------------------------------------------------------------------|---------------------------------------------------------------------------------------------------------------------------------------------------------------------------------------------------|----------------|------------------|---------------|
| Contact Bend Detail                                                   |                                                                                                                                                                                                   | DRAWN: J.LEE   | DATE: OCT. 06/09 |               |
|                                                                       |                                                                                                                                                                                                   | CHECKED:       | DATE:            |               |
| EDAC INC TORONTO, ONTARIO CANADA YOUR CONNECTION TO QUALITY & SERVICE | THESE DRAWINGS AND SPECIFICATIONS ARE THE PROPERTY OF EDAC INC., AND SHALL NOT BE REPRODUCED, OR COPIED OR USED AS THE BASIS FOR THE MANUFACTURE OR SALE OF APPARATUS WITHOUT WRITTEN PERMISSION. | SCALE: NTS     | SHEET            | 2 <b>OF</b> 3 |
|                                                                       |                                                                                                                                                                                                   | DRAWING NUMBER |                  | ISSUE         |
|                                                                       |                                                                                                                                                                                                   | 337 Assembly   |                  | 1             |