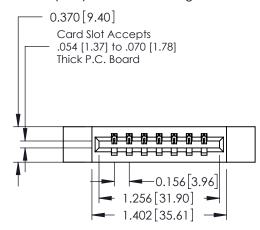

## **Contact Detail**

520-P.C. Tail .030x.018(0.76x0.46) - Tail LG=.175(4.45) .156 [3.96] Contact Spacing x .200 [5.08] Row Spacing

THIS IS A C.A.D. GENERATED DRAWING DO NOT MAKE MANUAL REVISIONS TO MASTER.

ISSUE NUMBER

ORIGINAL

1

**See Accompanying Pages for:** 

- **Contact Bend Details**
- **Mounting Options**

| 337 / 387 Series Card Edge Connector |
|--------------------------------------|
| Part Number: 387-007-520-612         |