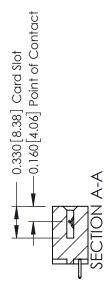

## **Contact Detail**

521-P.C. Tail .025 Sq.(0.64 Sq.) - Tail LG=.150(3.81) .156 [3.96] Contact Spacing x .200 [5.08] Row Spacing

THIS IS A C.A.D. GENERATED DRAWING DO NOT MAKE MANUAL REVISIONS TO MASTER.

ISSUE NUMBER

ORIGINAL

0.600 [15.24]

**See Accompanying Pages for:** 

- **Contact Bend Details**
- **Mounting Options**

337 / 387 Series Card Edge Connector Part Number: 387-007-521-101

**EDAC INC** TORONTO, ONTARIO CANADA