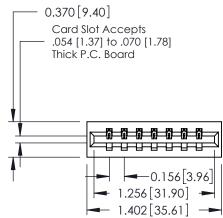

## **Contact Detail**

521-P.C. Tail .025 Sq.(0.64 Sq.) - Tail LG=.150(3.81) .156 [3.96] Contact Spacing x .200 [5.08] Row Spacing

THIS IS A C.A.D. GENERATED DRAWING DO NOT MAKE MANUAL REVISIONS TO MASTER.

ISSUE NUMBER

ORIGINAL

0.600 [15.24]

**See Accompanying Pages for:** 

- **Contact Bend Details**
- **Mounting Options**

337 / 387 Series Card Edge Connector Part Number: 387-007-521-101

**EDAC INC** TORONTO, ONTARIO CANADA