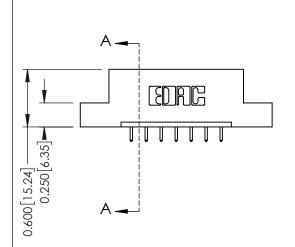

## **Mounting Option**

02-.128 (3.25) Dia. Mounting Holes



## **Contact Detail**

521-P.C. Tail .025 Sq.(0.64 Sq.) - Tail LG=.150(3.81) .156 [3.96] Contact Spacing x .200 [5.08] Row Spacing

THIS IS A C.A.D. GENERATED DRAWING DO NOT MAKE MANUAL REVISIONS TO MASTER.



ISSUE NUMBER

ORIGINAL

1





## **See Accompanying Pages for:**

- **Contact Bend Details**
- **Mounting Options**

| 337 / 387 Series Card Edge Connector |
|--------------------------------------|
| Part Number: 387-007-521-102         |



**EDAC INC** TORONTO, ONTARIO CANADA

THESE DRAWINGS AND SPECIFICATIONS ARE THE PROPERTY OF EDAC INC.,AND SHALL NOT BE REPRODUCED, OR COPIED OR USED AS THE BASIS FOR THE MANUFACTURE OR SALE OF APPARATUS WITHOUT WRITTEN PERMISSION.

| ACAD REFERENCE NO. | 337 ENG MASTER   |       |  |
|--------------------|------------------|-------|--|
| DRAWN: J.LEE       | DATE: OCT. 06/09 |       |  |
| CHECKED:           | DATE:            |       |  |
| SCALE: NTS         | SHEET            | OF 3  |  |
| DRAWING NUMBER     |                  | ISSUE |  |
| 337 Assembly       |