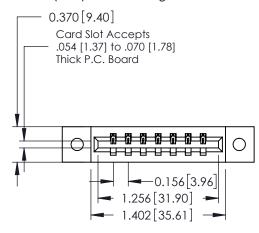

## **See Accompanying Pages for:**

- **Contact Bend Details**
- **Mounting Options**

| 337 / 387 Series Card Edge Connector |
|--------------------------------------|
| Part Number: 387-007-521-102         |