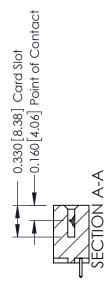

ISSUE NUMBER

ORIGINAL

1

| 337 / 387 Series Card Edge Connector<br>Contact Bend Detail |                                                                   | ACAD REFERENCE NO. | 337 ENG  | G MASTER      |
|-------------------------------------------------------------|-------------------------------------------------------------------|--------------------|----------|---------------|
|                                                             |                                                                   | DRAWN: J.LEE       | DATE: OC | T. 06/09      |
|                                                             |                                                                   | CHECKED:           | DATE:    |               |
|                                                             | THESE DRAWINGS AND SPECIFICATIONS ARE THE PROPERTY OF EDAC INCAND | SCALE: NTS         | SHEET    | 2 <b>OF</b> 3 |
| TORONTO, ONTARIO CANADA                                     | SHALL NOT BE REPRODUCED, OR COPIED OR USED AS THE BASIS FOR THE   | DRAWING NUMBER     |          | ISSUE         |
| YOUR CONNECTION TO QUALITY & SERVICE                        | MANUFACTURE OR SALE OF APPARATUS WITHOUT WRITTEN PERMISSION.      | 337 Assembly       |          | 1             |