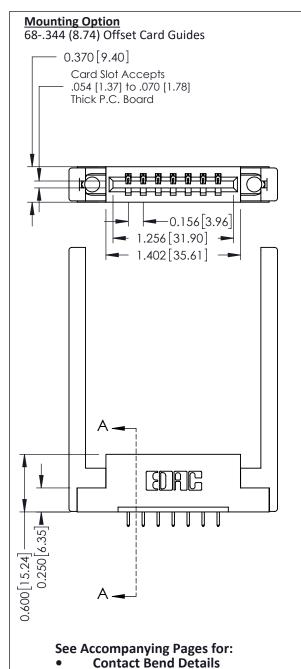

**Mounting Options** 

**Contact Detail** 

521-P.C. Tail .025 Sq.(0.64 Sq.) - Tail LG=.150(3.81) .156 [3.96] Contact Spacing x .200 [5.08] Row Spacing

THIS IS A C.A.D. GENERATED DRAWING DO NOT MAKE MANUAL REVISIONS TO MASTER.

ISSUE NUMBER

ORIGINAL

Point of Contact SECTION A-A Card Slot 0.330 [8.38] 0.160[4.06]

337 / 387 Series Card Edge Connector Part Number: 387-007-521-168

YOUR CONNECTION TO QUALITY & SERVICE

**EDAC INC** TORONTO, ONTARIO CANADA