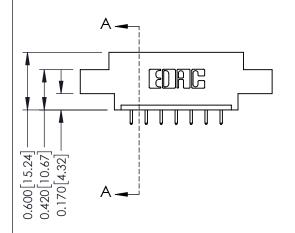

## **Mounting Option**

02-.128 (3.25) Dia. Mounting Holes



## **Contact Detail**

521-P.C. Tail .025 Sq.(0.64 Sq.) - Tail LG=.150(3.81) .156 [3.96] Contact Spacing x .200 [5.08] Row Spacing

THIS IS A C.A.D. GENERATED DRAWING DO NOT MAKE MANUAL REVISIONS TO MASTER.



ISSUE NUMBER

ORIGINAL

1





## **See Accompanying Pages for:**

- **Contact Bend Details**
- **Mounting Options**

| 337 / 387 Series Card Edge Connector |  |
|--------------------------------------|--|
| Part Number: 387-007-521-602         |  |



**EDAC INC** TORONTO, ONTARIO CANADA

THESE DRAWINGS AND SPECIFICATIONS ARE THE PROPERTY OF EDAC INC.,AND SHALL NOT BE REPRODUCED, OR COPIED OR USED AS THE BASIS FOR THE MANUFACTURE OR SALE OF APPARATUS WITHOUT WRITTEN PERMISSION.

| ACAD REFERENCE NO. 337 ENG MAST |                  |  |  |
|---------------------------------|------------------|--|--|
| DRAWN: J.LEE                    | DATE: OCT. 06/09 |  |  |
| CHECKED:                        | DATE:            |  |  |
| SCALE: NTS                      | SHEET 1 OF 3     |  |  |
| DRAWING NUMBER                  | ISS