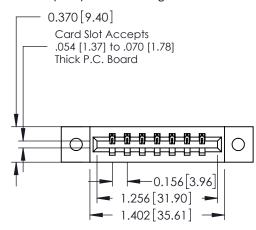

## **Contact Detail**

521-P.C. Tail .025 Sq.(0.64 Sq.) - Tail LG=.150(3.81) .156 [3.96] Contact Spacing x .200 [5.08] Row Spacing

THIS IS A C.A.D. GENERATED DRAWING DO NOT MAKE MANUAL REVISIONS TO MASTER.