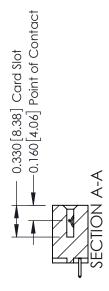

## **Contact Detail**

521-P.C. Tail .025 Sq.(0.64 Sq.) - Tail LG=.150(3.81) .156 [3.96] Contact Spacing x .200 [5.08] Row Spacing

THIS IS A C.A.D. GENERATED DRAWING DO NOT MAKE MANUAL REVISIONS TO MASTER.