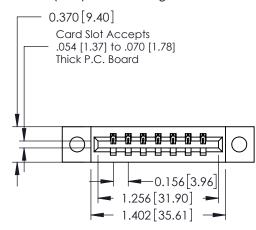

## **Mounting Option**

04-.156 (3.96) Dia. Mounting Holes

## **Contact Detail**

521-P.C. Tail .025 Sq.(0.64 Sq.) - Tail LG=.150(3.81) .156 [3.96] Contact Spacing x .200 [5.08] Row Spacing

THIS IS A C.A.D. GENERATED DRAWING DO NOT MAKE MANUAL REVISIONS TO MASTER.