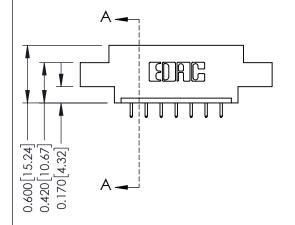

## **Mounting Option**

04-.156 (3.96) Dia. Mounting Holes



## **Contact Detail**

521-P.C. Tail .025 Sq.(0.64 Sq.) - Tail LG=.150(3.81) .156 [3.96] Contact Spacing x .200 [5.08] Row Spacing

THIS IS A C.A.D. GENERATED DRAWING DO NOT MAKE MANUAL REVISIONS TO MASTER.



ISSUE NUMBER

ORIGINAL

1





## **See Accompanying Pages for:**

- **Contact Bend Details**
- **Mounting Options**

| 337 / 387 Series Card Edge Connector |
|--------------------------------------|
| Part Number: 387-007-521-604         |



**EDAC INC** TORONTO, ONTARIO CANADA

THESE DRAWINGS AND SPECIFICATIONS ARE THE PROPERTY OF EDAC INC.,AND SHALL NOT BE REPRODUCED, OR COPIED OR USED AS THE BASIS FOR THE MANUFACTURE OR SALE OF APPARATUS WITHOUT WRITTEN PERMISSION.

| ACAD REFERENCE NO. 337 ENG MASTE |                  |  |  |
|----------------------------------|------------------|--|--|
| DRAWN: J.LEE                     | DATE: OCT. 06/09 |  |  |
| CHECKED:                         | DATE:            |  |  |
| SCALE: NTS                       | SHEET 1 OF 3     |  |  |
| DRAWING NUMBER                   | ISSUE