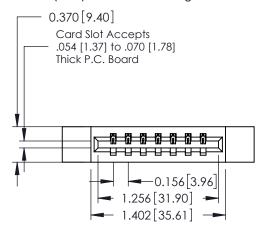

## **See Accompanying Pages for:**

- **Contact Bend Details**
- **Mounting Options**

| 337 / 387 Series Card Edge Connector |
|--------------------------------------|
| Part Number: 387-007-521-612         |