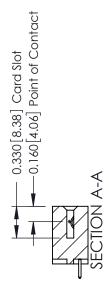

## **See Accompanying Pages for:**

- **Contact Bend Details**
- **Mounting Options**

| 337 / 387 Series Card Edge Connector |
|--------------------------------------|
| Part Number: 387-007-521-612         |