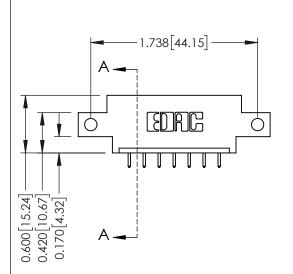

## **Mounting Option**

12-.128 (3.25) Dia. Side Mounting Holes

## **See Accompanying Pages for:**

- **Contact Bend Details**
- **Mounting Options**

| 337 / 387 Series Card Edge Connector |
|--------------------------------------|
| Part Number: 387-007-521-612         |