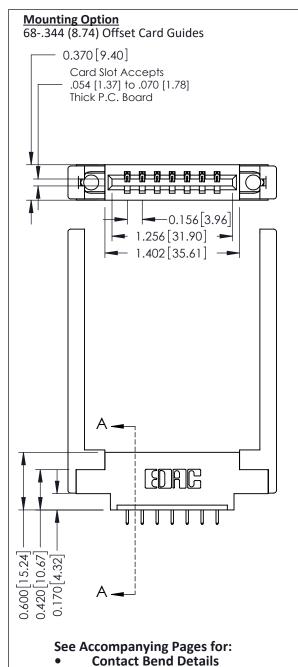

**Mounting Options** 

**Contact Detail** 

521-P.C. Tail .025 Sq.(0.64 Sq.) - Tail LG=.150(3.81) .156 [3.96] Contact Spacing x .200 [5.08] Row Spacing

THIS IS A C.A.D. GENERATED DRAWING DO NOT MAKE MANUAL REVISIONS TO MASTER.

ISSUE NUMBER

ORIGINAL

1

337 / 387 Series Card Edge Connector Part Number: 387-007-521-668

YOUR CONNECTION TO QUALITY & SERVICE

**EDAC INC** TORONTO, ONTARIO CANADA

THESE DRAWINGS AND SPECIFICATIONS ARE THE PROPERTY OF EDAC INC.,AND SHALL NOT BE REPRODUCED, OR COPIED OR USED AS THE BASIS FOR THE MANUFACTURE OR SALE OF APPARATUS WITHOUT WRITTEN PERMISSION.

OF 3 SCALE: NTS SHEET DRAWING NUMBER **ISSUE** 337 Assembly

337 ENG MASTER

DATE: OCT. 06/09

DATE:

ACAD REFERENCE NO.

J.LEE

DRAWN:

CHECKED: