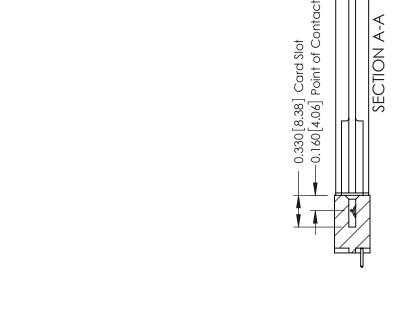

ISSUE NUMBER

ORIGINAL

1

| 337 / 387 Series Card Edge Connector<br>Contact Bend Detail           |                                                                                                                                                                                                  | ACAD REFERENCE NO. 337 E |                  | G MASTER      |
|-----------------------------------------------------------------------|--------------------------------------------------------------------------------------------------------------------------------------------------------------------------------------------------|--------------------------|------------------|---------------|
|                                                                       |                                                                                                                                                                                                  | DRAWN: J.LEE             | DATE: OCT. 06/09 |               |
|                                                                       |                                                                                                                                                                                                  | CHECKED: DATE:           |                  |               |
| EDAC INC TORONTO, ONTARIO CANADA YOUR CONNECTION TO QUALITY & SERVICE | THESE DRAWINGS AND SPECIFICATIONS ARE THE PROPERTY OF EDAC INC.,AND SHALL NOT BE REPRODUCED, OR COPIED OR USED AS THE BASIS FOR THE MANUFACTURE OR SALE OF APPARATUS WITHOUT WRITTEN PERMISSION. | SCALE: NTS               | SHEET            | 2 <b>OF</b> 3 |
|                                                                       |                                                                                                                                                                                                  | DRAWING NUMBER           |                  | ISSUE         |
|                                                                       |                                                                                                                                                                                                  | 337 Assembly             |                  | 1             |