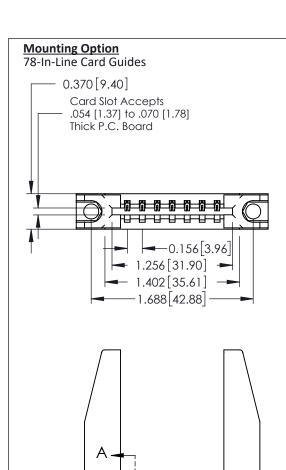

337 ENG MASTER

ACAD REFERENCE NO.

**See Accompanying Pages for:** 

EDRG

- **Contact Bend Details**
- **Mounting Options**

0.600 [15.24] -0.420 [10.67] -0.170 [4.32] -

ISSUE NUMBER

ORIGINAL