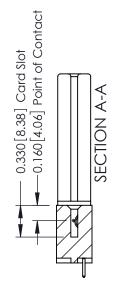

337 ENG MASTER

ACAD REFERENCE NO.

**See Accompanying Pages for:** 

EDRG

- **Contact Bend Details**
- **Mounting Options**

0.600 [15.24] -0.420 [10.67] -0.170 [4.32] -

ISSUE NUMBER

ORIGINAL