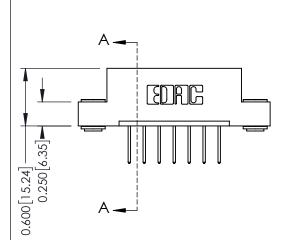

ISSUE NUMBER

ORIGINAL

1

| 337 / 387 Series Card Edge Connector<br>Contact Bend Detail           |                                                                                                                                                                                                 | ACAD REFERENCE NO. | 337 ENG MASTER   |               |
|-----------------------------------------------------------------------|-------------------------------------------------------------------------------------------------------------------------------------------------------------------------------------------------|--------------------|------------------|---------------|
|                                                                       |                                                                                                                                                                                                 | DRAWN: J.LEE       | DATE: OCT. 06/09 |               |
|                                                                       |                                                                                                                                                                                                 | CHECKED:           | DATE:            |               |
| EDAC INC TORONTO, ONTARIO CANADA YOUR CONNECTION TO QUALITY & SERVICE | THESE DRAWINGS AND SPECIFICATIONS ARE THE PROPERTY OF EDAC INC.,AND SHALL NOT BE REPRODUCED,OR COPIED OR USED AS THE BASIS FOR THE MANUFACTURE OR SALE OF APPARATUS WITHOUT WRITTEN PERMISSION. | SCALE: NTS         | SHEET            | 2 <b>OF</b> 3 |
|                                                                       |                                                                                                                                                                                                 | DRAWING NUMBER     |                  | ISSUE         |
|                                                                       |                                                                                                                                                                                                 | 337 Assembly       |                  | 1             |