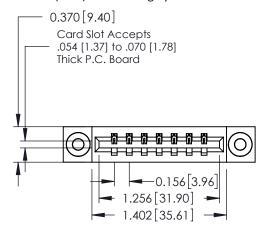

**Mounting Option** 

03-.116 (2.95) I.D. Floating Eyelets

**Contact Detail** 

523-P.C. Tail .025 Sq.(0.64 Sq.) - Tail LG=.390(9.91) .156 [3.96] Contact Spacing x .200 [5.08] Row Spacing

THIS IS A C.A.D. GENERATED DRAWING DO NOT MAKE MANUAL REVISIONS TO MASTER.

ISSUE NUMBER 1 ORIGINAL

**See Accompanying Pages for:** 

- **Contact Bend Details**
- **Mounting Options**

| 337 / 387 Series Card Edge Connector |
|--------------------------------------|
| Part Number: 387-007-523-103         |