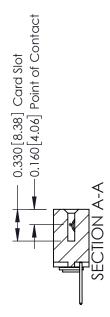

ISSUE NUMBER

ORIGINAL

1

| 337 / 387 Series Card Edge Connector<br>Contact Bend Detail           |                                                                                                                                                                                                 | ACAD REFERENCE NO. | 337 ENG MASTER   |               |
|-----------------------------------------------------------------------|-------------------------------------------------------------------------------------------------------------------------------------------------------------------------------------------------|--------------------|------------------|---------------|
|                                                                       |                                                                                                                                                                                                 | DRAWN: J.LEE       | DATE: OCT. 06/09 |               |
|                                                                       |                                                                                                                                                                                                 | CHECKED:           | DATE:            |               |
| EDAC INC TORONTO, ONTARIO CANADA YOUR CONNECTION TO QUALITY & SERVICE | THESE DRAWINGS AND SPECIFICATIONS ARE THE PROPERTY OF EDAC INC.,AND SHALL NOT BE REPRODUCED,OR COPIED OR USED AS THE BASIS FOR THE MANUFACTURE OR SALE OF APPARATUS WITHOUT WRITTEN PERMISSION. | SCALE: NTS         | SHEET            | 2 <b>OF</b> 3 |
|                                                                       |                                                                                                                                                                                                 | DRAWING NUMBER     |                  | ISSUE         |
|                                                                       |                                                                                                                                                                                                 | 337 Assembly       |                  | 1             |