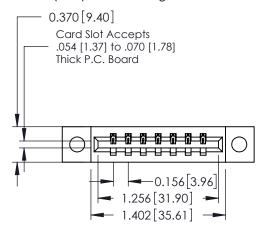

**Mounting Option** 

04-.156 (3.96) Dia. Mounting Holes

**Contact Detail** 

523-P.C. Tail .025 Sq.(0.64 Sq.) - Tail LG=.390(9.91) .156 [3.96] Contact Spacing x .200 [5.08] Row Spacing

THIS IS A C.A.D. GENERATED DRAWING DO NOT MAKE MANUAL REVISIONS TO MASTER.

ISSUE NUMBER

ORIGINAL

1

**See Accompanying Pages for:** 

- **Contact Bend Details**
- **Mounting Options**

| 337 / 387 Series Card Edge Connector |
|--------------------------------------|
| Part Number: 387-007-523-104         |