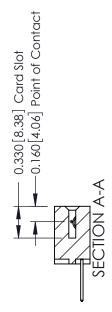

**Mounting Option** 

04-.156 (3.96) Dia. Mounting Holes

**Contact Detail** 

523-P.C. Tail .025 Sq.(0.64 Sq.) - Tail LG=.390(9.91) .156 [3.96] Contact Spacing x .200 [5.08] Row Spacing

THIS IS A C.A.D. GENERATED DRAWING DO NOT MAKE MANUAL REVISIONS TO MASTER.

ISSUE NUMBER

ORIGINAL

1

**See Accompanying Pages for:** 

- **Contact Bend Details**
- **Mounting Options**

| 337 / 387 Series Card Edge Connector |
|--------------------------------------|
| Part Number: 387-007-523-104         |