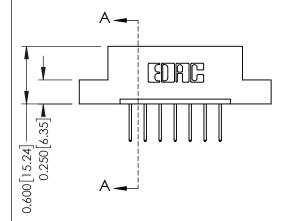

**Mounting Option** 

04-.156 (3.96) Dia. Mounting Holes

**Contact Detail** 

523-P.C. Tail .025 Sq.(0.64 Sq.) - Tail LG=.390(9.91) .156 [3.96] Contact Spacing x .200 [5.08] Row Spacing

THIS IS A C.A.D. GENERATED DRAWING DO NOT MAKE MANUAL REVISIONS TO MASTER.

ISSUE NUMBER

ORIGINAL

1

**See Accompanying Pages for:** 

- **Contact Bend Details**
- **Mounting Options**

| 337 / 387 Series Card Edge Connector |
|--------------------------------------|
| Part Number: 387-007-523-104         |