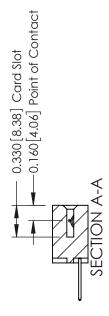

## **See Accompanying Pages for:**

- **Contact Bend Details**
- **Mounting Options**

| 337 / 387 Series Card Edge Connector |
|--------------------------------------|
| Part Number: 387-007-523-107         |