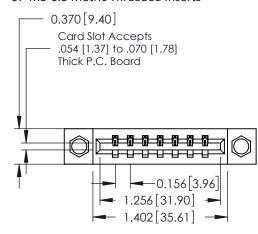

## **Contact Detail**

523-P.C. Tail .025 Sq.(0.64 Sq.) - Tail LG=.390(9.91) .156 [3.96] Contact Spacing x .200 [5.08] Row Spacing

THIS IS A C.A.D. GENERATED DRAWING DO NOT MAKE MANUAL REVISIONS TO MASTER.

## **See Accompanying Pages for:**

- **Contact Bend Details**
- **Mounting Options**

| 337 / 387 Series Card Edge Connector |
|--------------------------------------|
| Part Number: 387-007-523-107         |