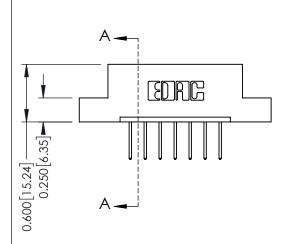

## **Mounting Option**

07-M3-0.5 Metric Threaded Inserts

## **See Accompanying Pages for:**

- **Contact Bend Details**
- **Mounting Options**

| 337 / 387 Series Card Edge Connector |
|--------------------------------------|
| Part Number: 387-007-523-107         |