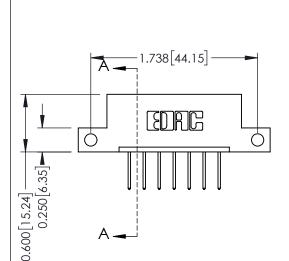

## **Mounting Option**

12-.128 (3.25) Dia. Side Mounting Holes



## **Contact Detail**

523-P.C. Tail .025 Sq.(0.64 Sq.) - Tail LG=.390(9.91) .156 [3.96] Contact Spacing x .200 [5.08] Row Spacing

THIS IS A C.A.D. GENERATED DRAWING DO NOT MAKE MANUAL REVISIONS TO MASTER.



ISSUE NUMBER

ORIGINAL

1





**See Accompanying Pages for:** 

- **Contact Bend Details**
- **Mounting Options**

| 337 / 387 Series Card Edge Connector |
|--------------------------------------|
| Part Number: 387-007-523-112         |



**EDAC INC** TORONTO, ONTARIO CANADA

THESE DRAWINGS AND SPECIFICATIONS ARE THE PROPERTY OF EDAC INC.,AND SHALL NOT BE REPRODUCED, OR COPIED OR USED AS THE BASIS FOR THE MANUFACTURE OR SALE OF APPARATUS WITHOUT WRITTEN PERMISSION.

| ACAD REFERENCE NO. | 337 ENG MASTER   |               |  |
|--------------------|------------------|---------------|--|
| DRAWN: J.LEE       | DATE: OCT. 06/09 |               |  |
| CHECKED:           | DATE:            |               |  |
| SCALE: NTS         | SHEET            | 1 <b>OF</b> 3 |  |
| DRAWING NUMBER     |                  | ISSUE