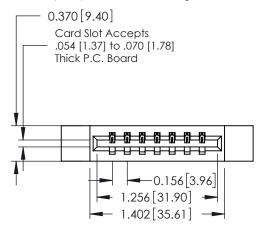

## **Contact Detail**

523-P.C. Tail .025 Sq.(0.64 Sq.) - Tail LG=.390(9.91) .156 [3.96] Contact Spacing x .200 [5.08] Row Spacing

THIS IS A C.A.D. GENERATED DRAWING DO NOT MAKE MANUAL REVISIONS TO MASTER.