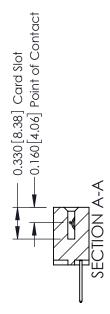

## **Contact Detail**

523-P.C. Tail .025 Sq.(0.64 Sq.) - Tail LG=.390(9.91) .156 [3.96] Contact Spacing x .200 [5.08] Row Spacing

THIS IS A C.A.D. GENERATED DRAWING DO NOT MAKE MANUAL REVISIONS TO MASTER.