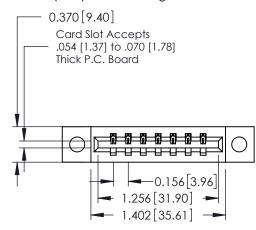

## **See Accompanying Pages for:**

- **Contact Bend Details**
- **Mounting Options**

| 337 / 387 Series Card Edge Connector |
|--------------------------------------|
| Part Number: 387-007-523-604         |