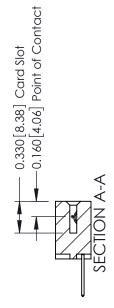

## **Contact Detail**

523-P.C. Tail .025 Sq.(0.64 Sq.) - Tail LG=.390(9.91) .156 [3.96] Contact Spacing x .200 [5.08] Row Spacing

THIS IS A C.A.D. GENERATED DRAWING DO NOT MAKE MANUAL REVISIONS TO MASTER.