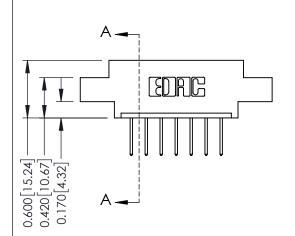

## **Mounting Option**

04-.156 (3.96) Dia. Mounting Holes



## **Contact Detail**

523-P.C. Tail .025 Sq.(0.64 Sq.) - Tail LG=.390(9.91) .156 [3.96] Contact Spacing x .200 [5.08] Row Spacing

THIS IS A C.A.D. GENERATED DRAWING DO NOT MAKE MANUAL REVISIONS TO MASTER.



ISSUE NUMBER

ORIGINAL

1





## **See Accompanying Pages for:**

- **Contact Bend Details**
- **Mounting Options**

| 337 / 387 Series Card Edge Connector |
|--------------------------------------|
| Part Number: 387-007-523-604         |



**EDAC INC** TORONTO, ONTARIO CANADA

THESE DRAWINGS AND SPECIFICATIONS ARE THE PROPERTY OF EDAC INC.,AND SHALL NOT BE REPRODUCED, OR COPIED OR USED AS THE BASIS FOR THE MANUFACTURE OR SALE OF APPARATUS WITHOUT WRITTEN PERMISSION.

| ACAD REFERENCE NO. | RENCE NO. 337 ENG MASTER |  |  |
|--------------------|--------------------------|--|--|
| DRAWN: J.LEE       | DATE: OCT. 06/09         |  |  |
| CHECKED:           | DATE:                    |  |  |
| SCALE: NTS         | SHEET 1 OF 3             |  |  |
| DRAWING NUMBER     | ISSUE                    |  |  |
| 337 Assembly