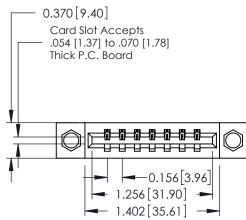

## **Contact Detail**

523-P.C. Tail .025 Sq.(0.64 Sq.) - Tail LG=.390(9.91) .156 [3.96] Contact Spacing x .200 [5.08] Row Spacing

THIS IS A C.A.D. GENERATED DRAWING DO NOT MAKE MANUAL REVISIONS TO MASTER.

## **See Accompanying Pages for:**

- **Contact Bend Details**
- **Mounting Options**

| 337 / 387 Series Card Edge Connector | • |
|--------------------------------------|---|
| Part Number: 387-007-523-608         |   |