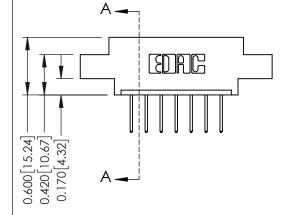

## **Mounting Option**

08-#4-40 Unified Threaded Inserts

## **Contact Detail**

523-P.C. Tail .025 Sq.(0.64 Sq.) - Tail LG=.390(9.91) .156 [3.96] Contact Spacing x .200 [5.08] Row Spacing

THIS IS A C.A.D. GENERATED DRAWING DO NOT MAKE MANUAL REVISIONS TO MASTER.