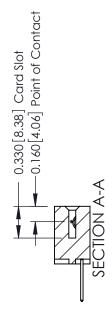

## **Contact Detail**

523-P.C. Tail .025 Sq.(0.64 Sq.) - Tail LG=.390(9.91) .156 [3.96] Contact Spacing x .200 [5.08] Row Spacing

THIS IS A C.A.D. GENERATED DRAWING DO NOT MAKE MANUAL REVISIONS TO MASTER.