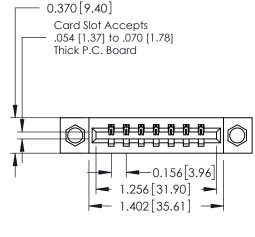

## **Contact Detail**

523-P.C. Tail .025 Sq.(0.64 Sq.) - Tail LG=.390(9.91) .156 [3.96] Contact Spacing x .200 [5.08] Row Spacing

THIS IS A C.A.D. GENERATED DRAWING DO NOT MAKE MANUAL REVISIONS TO MASTER.

## **See Accompanying Pages for:**

- **Contact Bend Details**
- **Mounting Options**

| 337 / 387 Series Card Edge Connector | • |
|--------------------------------------|---|
| Part Number: 387-007-523-608         |   |