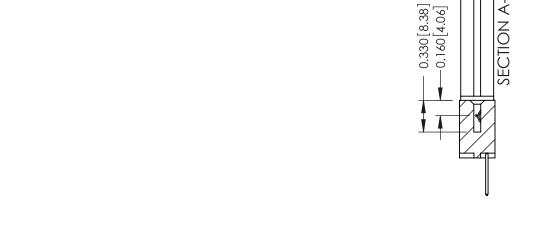

ISSUE NUMBER

ORIGINAL

1

| 337 / 387 Series Card Edge Connector<br>Contact Bend Detail           |                                                                                                                                                                                                  | ACAD REFERENCE NO. 337 E |                  | G MASTER      |
|-----------------------------------------------------------------------|--------------------------------------------------------------------------------------------------------------------------------------------------------------------------------------------------|--------------------------|------------------|---------------|
|                                                                       |                                                                                                                                                                                                  | DRAWN: J.LEE             | DATE: OCT. 06/09 |               |
|                                                                       |                                                                                                                                                                                                  | CHECKED: DATE:           |                  |               |
| EDAC INC TORONTO, ONTARIO CANADA YOUR CONNECTION TO QUALITY & SERVICE | THESE DRAWINGS AND SPECIFICATIONS ARE THE PROPERTY OF EDAC INC.,AND SHALL NOT BE REPRODUCED, OR COPIED OR USED AS THE BASIS FOR THE MANUFACTURE OR SALE OF APPARATUS WITHOUT WRITTEN PERMISSION. | SCALE: NTS               | SHEET            | 2 <b>OF</b> 3 |
|                                                                       |                                                                                                                                                                                                  | DRAWING NUMBER           |                  | ISSUE         |
|                                                                       |                                                                                                                                                                                                  | 337 Assembly             |                  | 1             |