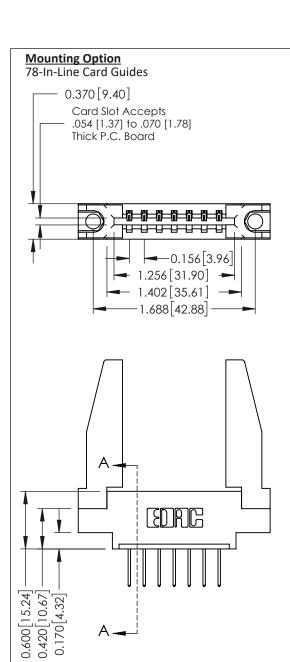

See Accompanying Pages for:

**Mounting Options** 

**Contact Bend Details** 

**Contact Detail** 

523-P.C. Tail .025 Sq.(0.64 Sq.) - Tail LG=.390(9.91) .156 [3.96] Contact Spacing x .200 [5.08] Row Spacing

THIS IS A C.A.D. GENERATED DRAWING DO NOT MAKE MANUAL REVISIONS TO MASTER.

CHECKED: DATE: OF 3 SCALE: NTS SHEET DRAWING NUMBER **ISSUE** 337 Assembly

337 ENG MASTER

DATE: OCT. 06/09

ACAD REFERENCE NO.

J.LEE

DRAWN:

Point of Contact

Card Slot