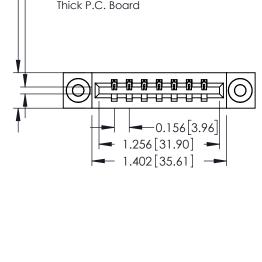

**Mounting Option** 

03-.116 (2.95) I.D. Floating Eyelets

**Contact Detail** 

524-P.C. Tail .018 Sq.(0.46 Sq.) - Tail LG=.175(4.45) .156 [3.96] Contact Spacing x .200 [5.08] Row Spacing

THIS IS A C.A.D. GENERATED DRAWING DO NOT MAKE MANUAL REVISIONS TO MASTER.

ISSUE NUMBER

ORIGINAL

1

**See Accompanying Pages for:** 

- **Contact Bend Details**
- **Mounting Options**

| 337 / 387 Serie | es Card Edge Connector |
|-----------------|------------------------|
| Part Number:    | 387-007-524-103        |