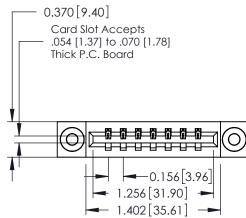

**Mounting Option** 

03-.116 (2.95) I.D. Floating Eyelets

**Contact Detail** 

524-P.C. Tail .018 Sq.(0.46 Sq.) - Tail LG=.175(4.45) .156 [3.96] Contact Spacing x .200 [5.08] Row Spacing

THIS IS A C.A.D. GENERATED DRAWING DO NOT MAKE MANUAL REVISIONS TO MASTER.

ISSUE NUMBER

ORIGINAL

1

**See Accompanying Pages for:** 

- **Contact Bend Details**
- **Mounting Options**

| 337 / 387 Serie | es Card Edge Connector |
|-----------------|------------------------|
| Part Number:    | 387-007-524-103        |