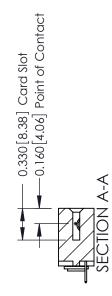

337 ENG MASTER

ACAD REFERENCE NO.

ISSUE NUMBER

ORIGINAL

1

| 337 / 387 Series Card Edge Connector<br>Contact Bend Detail           |                                                                                                                                                                                                  | ACAD REFERENCE NO. | 337 ENG MASTER   |               |
|-----------------------------------------------------------------------|--------------------------------------------------------------------------------------------------------------------------------------------------------------------------------------------------|--------------------|------------------|---------------|
|                                                                       |                                                                                                                                                                                                  | DRAWN: J.LEE       | DATE: OCT. 06/09 |               |
|                                                                       |                                                                                                                                                                                                  | CHECKED:           | DATE:            |               |
| EDAC INC TORONTO, ONTARIO CANADA YOUR CONNECTION TO QUALITY & SERVICE | THESE DRAWINGS AND SPECIFICATIONS ARE THE PROPERTY OF EDAC INC.,AND SHALL NOT BE REPRODUCED, OR COPIED OR USED AS THE BASIS FOR THE MANUFACTURE OR SALE OF APPARATUS WITHOUT WRITTEN PERMISSION. | SCALE: NTS         | SHEET            | 2 <b>OF</b> 3 |
|                                                                       |                                                                                                                                                                                                  | DRAWING NUMBER     |                  | ISSUE         |
|                                                                       |                                                                                                                                                                                                  | 337 Assembly       |                  | 1             |