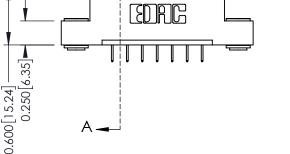

**Mounting Option** 

03-.116 (2.95) I.D. Floating Eyelets

**Contact Detail** 

524-P.C. Tail .018 Sq.(0.46 Sq.) - Tail LG=.175(4.45) .156 [3.96] Contact Spacing x .200 [5.08] Row Spacing

THIS IS A C.A.D. GENERATED DRAWING DO NOT MAKE MANUAL REVISIONS TO MASTER.