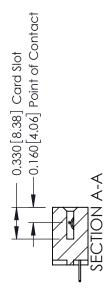

ISSUE NUMBER

ORIGINAL

1

| 337 / 387 Series Card Edge Connector<br>Contact Bend Detail |                                                                                                                                                                                                   | ACAD REFERENCE NO. | 337 ENG MASTER   |               |
|-------------------------------------------------------------|---------------------------------------------------------------------------------------------------------------------------------------------------------------------------------------------------|--------------------|------------------|---------------|
|                                                             |                                                                                                                                                                                                   | DRAWN: J.LEE       | DATE: OCT. 06/09 |               |
|                                                             |                                                                                                                                                                                                   | CHECKED:           | DATE:            |               |
| TORONTO, ONTARIO CANADA OR II                               | THESE DRAWINGS AND SPECIFICATIONS ARE THE PROPERTY OF EDAC INC., AND SHALL NOT BE REPRODUCED, OR COPIED OR USED AS THE BASIS FOR THE MANUFACTURE OR SALE OF APPARATUS WITHOUT WRITTEN PERMISSION. | SCALE: NTS         | SHEET            | 2 <b>OF</b> 3 |
|                                                             |                                                                                                                                                                                                   | DRAWING NUMBER     |                  | ISSUE         |
|                                                             |                                                                                                                                                                                                   | 337 Assembly       |                  | 1             |