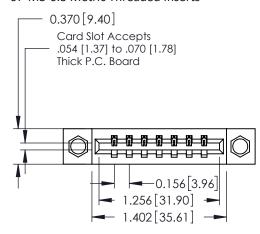

## **See Accompanying Pages for:**

- **Contact Bend Details**
- **Mounting Options**

| 337 / 387 Series Card Edge Connector |
|--------------------------------------|
| Part Number: 387-007-524-107         |