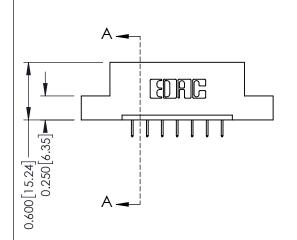

ISSUE NUMBER

ORIGINAL

1

| 337 / 387 Series Card Edge Connector<br>Contact Bend Detail |                                                                                                                                                                                                   | ACAD REFERENCE NO. | 337 ENG MASTER   |               |
|-------------------------------------------------------------|---------------------------------------------------------------------------------------------------------------------------------------------------------------------------------------------------|--------------------|------------------|---------------|
|                                                             |                                                                                                                                                                                                   | DRAWN: J.LEE       | DATE: OCT. 06/09 |               |
|                                                             |                                                                                                                                                                                                   | CHECKED:           | DATE:            |               |
| TORONTO, ONTARIO CANADA OR II                               | THESE DRAWINGS AND SPECIFICATIONS ARE THE PROPERTY OF EDAC INC., AND SHALL NOT BE REPRODUCED, OR COPIED OR USED AS THE BASIS FOR THE MANUFACTURE OR SALE OF APPARATUS WITHOUT WRITTEN PERMISSION. | SCALE: NTS         | SHEET            | 2 <b>OF</b> 3 |
|                                                             |                                                                                                                                                                                                   | DRAWING NUMBER     |                  | ISSUE         |
|                                                             |                                                                                                                                                                                                   | 337 Assembly       |                  | 1             |