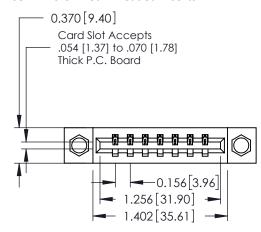

**Mounting Option** 

08-#4-40 Unified Threaded Inserts

**Contact Detail** 

524-P.C. Tail .018 Sq.(0.46 Sq.) - Tail LG=.175(4.45) .156 [3.96] Contact Spacing x .200 [5.08] Row Spacing

THIS IS A C.A.D. GENERATED DRAWING DO NOT MAKE MANUAL REVISIONS TO MASTER.