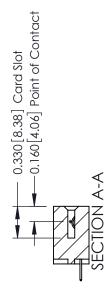

**Mounting Option** 

08-#4-40 Unified Threaded Inserts

**Contact Detail** 

524-P.C. Tail .018 Sq.(0.46 Sq.) - Tail LG=.175(4.45) .156 [3.96] Contact Spacing x .200 [5.08] Row Spacing

THIS IS A C.A.D. GENERATED DRAWING DO NOT MAKE MANUAL REVISIONS TO MASTER.