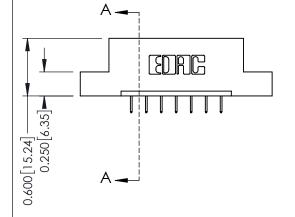

**Mounting Option** 

08-#4-40 Unified Threaded Inserts

**Contact Detail** 

524-P.C. Tail .018 Sq.(0.46 Sq.) - Tail LG=.175(4.45) .156 [3.96] Contact Spacing x .200 [5.08] Row Spacing

THIS IS A C.A.D. GENERATED DRAWING DO NOT MAKE MANUAL REVISIONS TO MASTER.