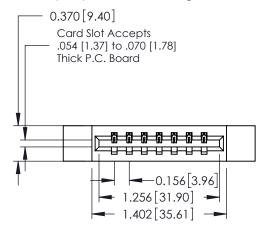

## **Contact Detail**

524-P.C. Tail .018 Sq.(0.46 Sq.) - Tail LG=.175(4.45) .156 [3.96] Contact Spacing x .200 [5.08] Row Spacing

THIS IS A C.A.D. GENERATED DRAWING DO NOT MAKE MANUAL REVISIONS TO MASTER.