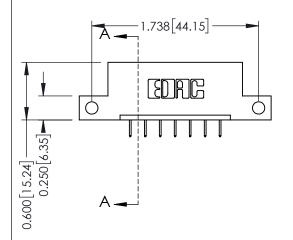

## **Mounting Option**

12-.128 (3.25) Dia. Side Mounting Holes



## **Contact Detail**

524-P.C. Tail .018 Sq.(0.46 Sq.) - Tail LG=.175(4.45) .156 [3.96] Contact Spacing x .200 [5.08] Row Spacing

THIS IS A C.A.D. GENERATED DRAWING DO NOT MAKE MANUAL REVISIONS TO MASTER.



ISSUE NUMBER

ORIGINAL

1





## **See Accompanying Pages for:**

- **Contact Bend Details**
- **Mounting Options**

| 337 / 387 Series Card Edge Connector |
|--------------------------------------|
| Part Number: 387-007-524-112         |



**EDAC INC** TORONTO, ONTARIO CANADA

THESE DRAWINGS AND SPECIFICATIONS ARE THE PROPERTY OF EDAC INC.,AND SHALL NOT BE REPRODUCED, OR COPIED OR USED AS THE BASIS FOR THE MANUFACTURE OR SALE OF APPARATUS WITHOUT WRITTEN PERMISSION.

| ACAD REFERENCE NO. | 337 ENG MASTER   |       |  |
|--------------------|------------------|-------|--|
| DRAWN: J.LEE       | DATE: OCT. 06/09 |       |  |
| CHECKED:           | DATE:            |       |  |
| SCALE: NTS         | SHEET            | OF 3  |  |
| DRAWING NUMBER     |                  | ISSUE |  |
| 337 Assembly       |