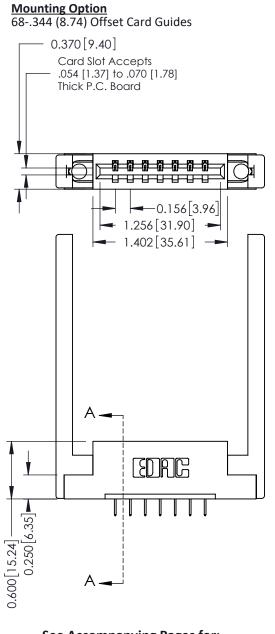

337 ENG MASTER

ACAD REFERENCE NO.

**See Accompanying Pages for:** 

- **Contact Bend Details**
- **Mounting Options**

ISSUE NUMBER

ORIGINAL

1

| 337 / 387 Series Card Edge Connector<br>Contact Bend Detail           |                                                                                                                                                                                                 | ACAD REFERENCE NO. | 337 ENG MASTER   |               |
|-----------------------------------------------------------------------|-------------------------------------------------------------------------------------------------------------------------------------------------------------------------------------------------|--------------------|------------------|---------------|
|                                                                       |                                                                                                                                                                                                 | DRAWN: J.LEE       | DATE: OCT. 06/09 |               |
|                                                                       |                                                                                                                                                                                                 | CHECKED:           | DATE:            |               |
| EDAC INC TORONTO, ONTARIO CANADA YOUR CONNECTION TO QUALITY & SERVICE | THESE DRAWINGS AND SPECIFICATIONS ARE THE PROPERTY OF EDAC INC.,AND SHALL NOT BE REPRODUCED,OR COPIED OR USED AS THE BASIS FOR THE MANUFACTURE OR SALE OF APPARATUS WITHOUT WRITTEN PERMISSION. | SCALE: NTS         | SHEET            | 2 <b>OF</b> 3 |
|                                                                       |                                                                                                                                                                                                 | DRAWING NUMBER     |                  | ISSUE         |
|                                                                       |                                                                                                                                                                                                 | 337 Assembly       |                  | 1             |