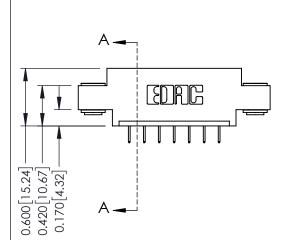

ISSUE NUMBER

ORIGINAL

1

| 337 / 387 Series Card Edge Connector<br>Contact Bend Detail  |                                                                                                                              | ACAD REFERENCE NO. | 337 ENG MASTER   |               |
|--------------------------------------------------------------|------------------------------------------------------------------------------------------------------------------------------|--------------------|------------------|---------------|
|                                                              |                                                                                                                              | DRAWN: J.LEE       | DATE: OCT. 06/09 |               |
|                                                              |                                                                                                                              | CHECKED:           | DATE:            |               |
| EDAC INC                                                     | THESE DRAWINGS AND SPECIFICATIONS ARE THE PROPERTY OF EDAC INCAND                                                            | SCALE: NTS         | SHEET            | 2 <b>OF</b> 3 |
| TORONTO, ONTARIO CANADA YOUR CONNECTION TO QUALITY & SERVICE | SHALL NOT BE REPRODUCED, OR COPIED OR USED AS THE BASIS FOR THE MANUFACTURE OR SALE OF APPARATUS WITHOUT WRITTEN PERMISSION. | DRAWING NUMBER     |                  | ISSUE         |
|                                                              |                                                                                                                              | 337 Assembly       |                  | 1             |