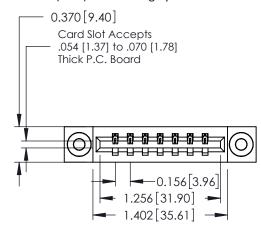

**Mounting Option** 

03-.116 (2.95) I.D. Floating Eyelets

**Contact Detail** 

524-P.C. Tail .018 Sq.(0.46 Sq.) - Tail LG=.175(4.45) .156 [3.96] Contact Spacing x .200 [5.08] Row Spacing

THIS IS A C.A.D. GENERATED DRAWING DO NOT MAKE MANUAL REVISIONS TO MASTER.

ISSUE NUMBER 1

ORIGINAL

0.160 [4.06] Point of Contact Card Slot

0.330[8.38]

**See Accompanying Pages for:** 

- **Contact Bend Details**
- **Mounting Options**

| 337 / 387 Series Card Edge Connector |
|--------------------------------------|
| Part Number: 387-007-524-603         |