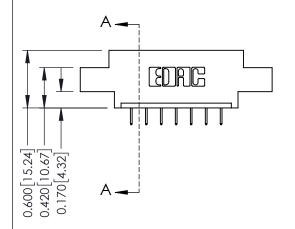

## **Mounting Option**

08-#4-40 Unified Threaded Inserts

## **See Accompanying Pages for:**

- **Contact Bend Details**
- **Mounting Options**

| 337 / 387 Series Card Edge Connector |
|--------------------------------------|
| Part Number: 387-007-524-608         |