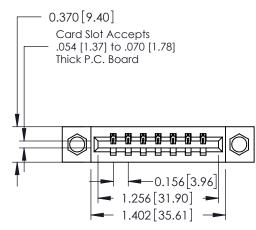

## **See Accompanying Pages for:**

- **Contact Bend Details**
- **Mounting Options**

| 337 / 387 Series Card Edge Connector |
|--------------------------------------|
| Part Number: 387-007-524-608         |