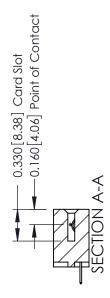

## **See Accompanying Pages for:**

- **Contact Bend Details**
- **Mounting Options**

| 337 / 387 Series Card Edge Connector |
|--------------------------------------|
| Part Number: 387-007-524-608         |