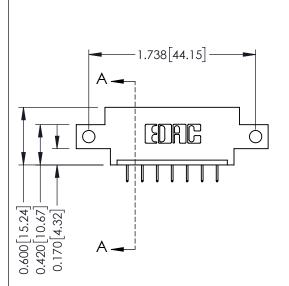

## **Mounting Option**

12-.128 (3.25) Dia. Side Mounting Holes



## **Contact Detail**

524-P.C. Tail .018 Sq.(0.46 Sq.) - Tail LG=.175(4.45) .156 [3.96] Contact Spacing x .200 [5.08] Row Spacing

THIS IS A C.A.D. GENERATED DRAWING DO NOT MAKE MANUAL REVISIONS TO MASTER.



ISSUE NUMBER ORIGINAL 1





**See Accompanying Pages for:** 

- **Contact Bend Details**
- **Mounting Options**

| 337 / 387 Series Card Edge Connector |
|--------------------------------------|
| Part Number: 387-007-524-612         |



**EDAC INC** TORONTO, ONTARIO CANADA

THESE DRAWINGS AND SPECIFICATIONS ARE THE PROPERTY OF EDAC INC.,AND SHALL NOT BE REPRODUCED, OR COPIED OR USED AS THE BASIS FOR THE MANUFACTURE OR SALE OF APPARATUS WITHOUT WRITTEN PERMISSION.

| ACAD REFERENCE NO. | 337 ENG MASTER   |  |  |
|--------------------|------------------|--|--|
| DRAWN: J.LEE       | DATE: OCT. 06/09 |  |  |
| CHECKED:           | DATE:            |  |  |
| SCALE: NTS         | SHEET 1 OF 3     |  |  |
| DRAWING NUMBER     | ISSUE            |  |  |
| 337 Assembly       | 1                |  |  |



ISSUE NUMBER

OR