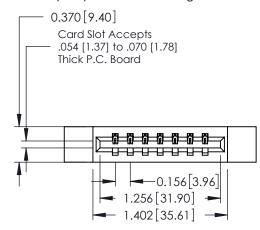

## **Contact Detail**

524-P.C. Tail .018 Sq.(0.46 Sq.) - Tail LG=.175(4.45) .156 [3.96] Contact Spacing x .200 [5.08] Row Spacing

THIS IS A C.A.D. GENERATED DRAWING DO NOT MAKE MANUAL REVISIONS TO MASTER.