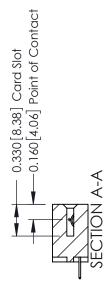

## **Contact Detail**

524-P.C. Tail .018 Sq.(0.46 Sq.) - Tail LG=.175(4.45) .156 [3.96] Contact Spacing x .200 [5.08] Row Spacing

THIS IS A C.A.D. GENERATED DRAWING DO NOT MAKE MANUAL REVISIONS TO MASTER.