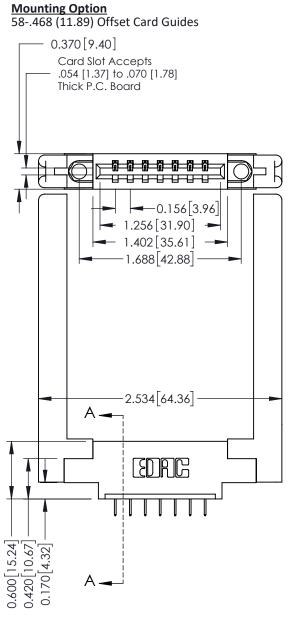

**See Accompanying Pages for:** 

**Mounting Options** 

**Contact Bend Details** 

**Contact Detail** 

524-P.C. Tail .018 Sq.(0.46 Sq.) - Tail LG=.175(4.45) .156 [3.96] Contact Spacing x .200 [5.08] Row Spacing

THIS IS A C.A.D. GENERATED DRAWING DO NOT MAKE MANUAL REVISIONS TO MASTER.

ISSUE NUMBER

ORIGINAL

Point of Contact SECTION A-A Card Slot 0.330 [8.38] 0.160[4.06]

337 / 387 Series Card Edge Connector Part Number: 387-007-524-658